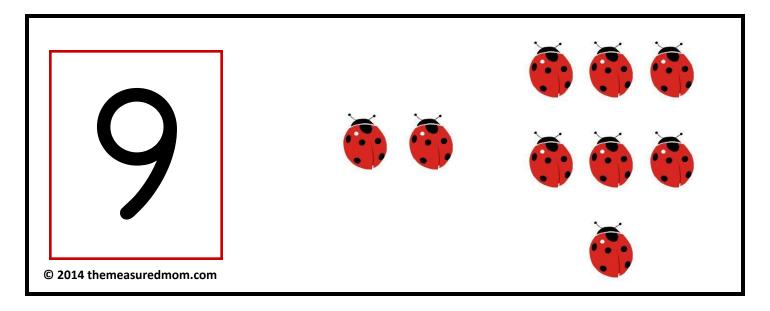

### Ladybug Missing Addend Flip Cards

Please visit themeasuredmom.com to learn how to use this printable:

https://www.themeasuredmom.com/missing-addend-activity-ladybug-flip-cards/