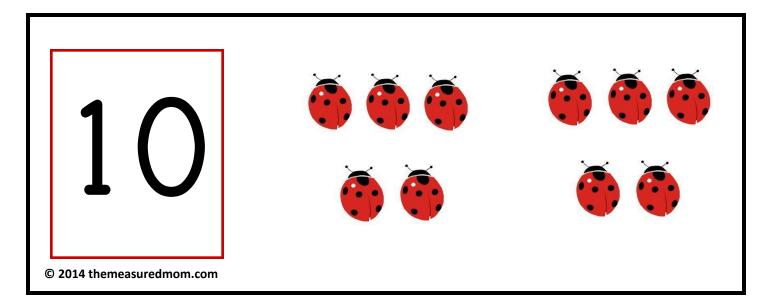

### Ladybug Missing Addend Flip Cards

Please visit themeasuredmom.com to learn how to use this printable:

https://www.themeasuredmom.com/missing-addend-activity-ladybug-flip-cards/