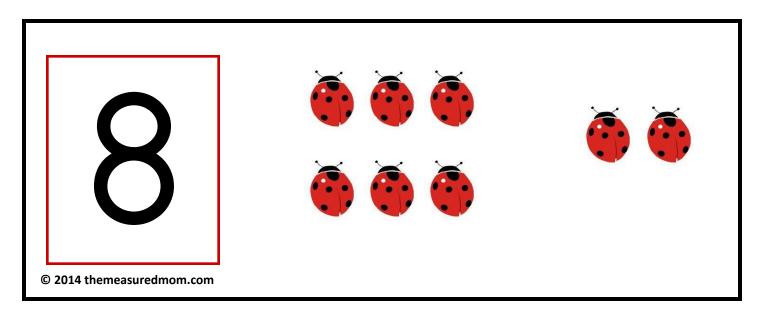

### Ladybug Missing Addend Flip Cards

Please visit themeasuredmom.com to learn how to use this printable:

https://www.themeasuredmom.com/missing-addend-activity-ladybug-flip-cards/