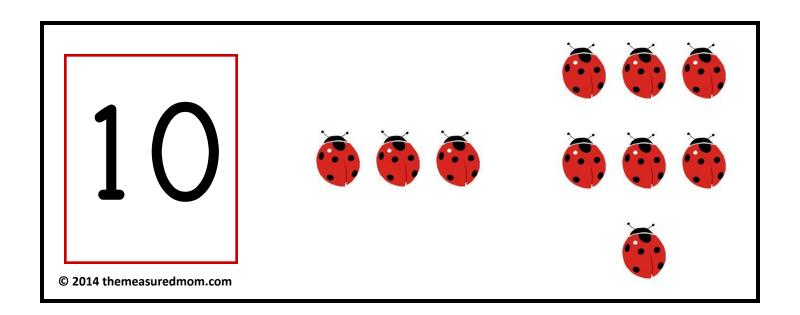

### Ladybug Missing Addend Flip Cards

Please visit themeasuredmom.com to learn how to use this printable:

https://www.themeasuredmom.com/missing-addend-activity-ladybug-flip-cards/