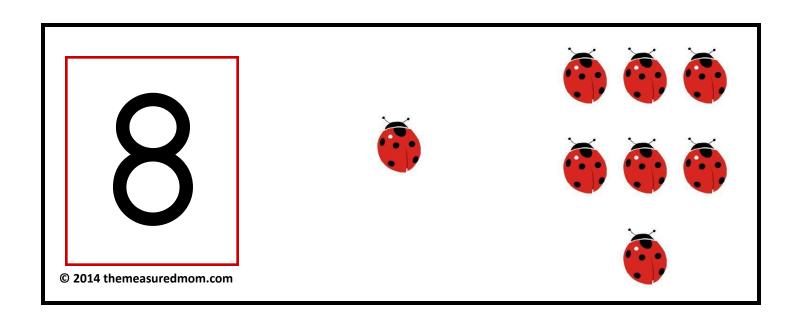

### Ladybug Missing Addend Flip Cards

Please visit themeasuredmom.com to learn how to use this printable:

https://www.themeasuredmom.com/missing-addend-activity-ladybug-flip-cards/