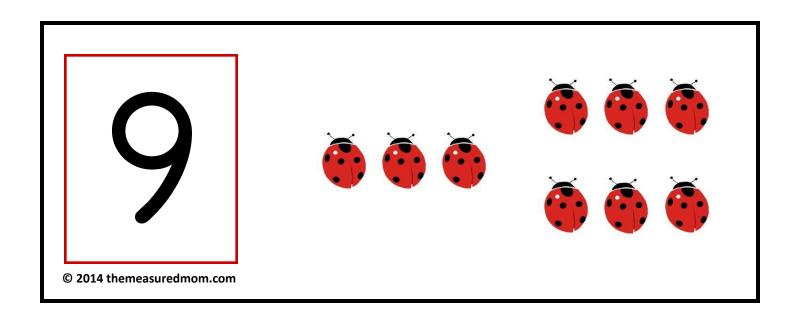

### Ladybug Missing Addend Flip Cards

Please visit themeasuredmom.com to learn how to use this printable:

https://www.themeasuredmom.com/missing-addend-activity-ladybug-flip-cards/