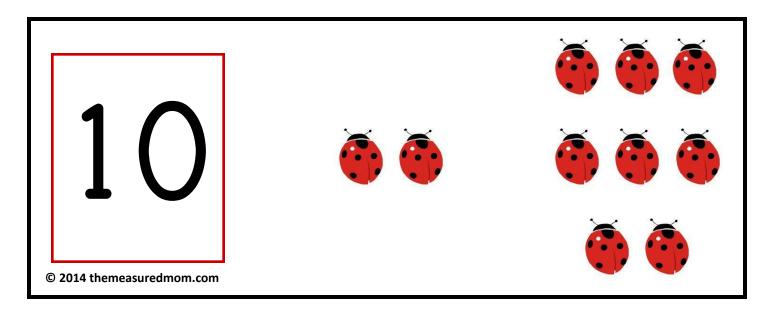

### Ladybug Missing Addend Flip Cards

Please visit themeasuredmom.com to learn how to use this printable:

https://www.themeasuredmom.com/missing-addend-activity-ladybug-flip-cards/