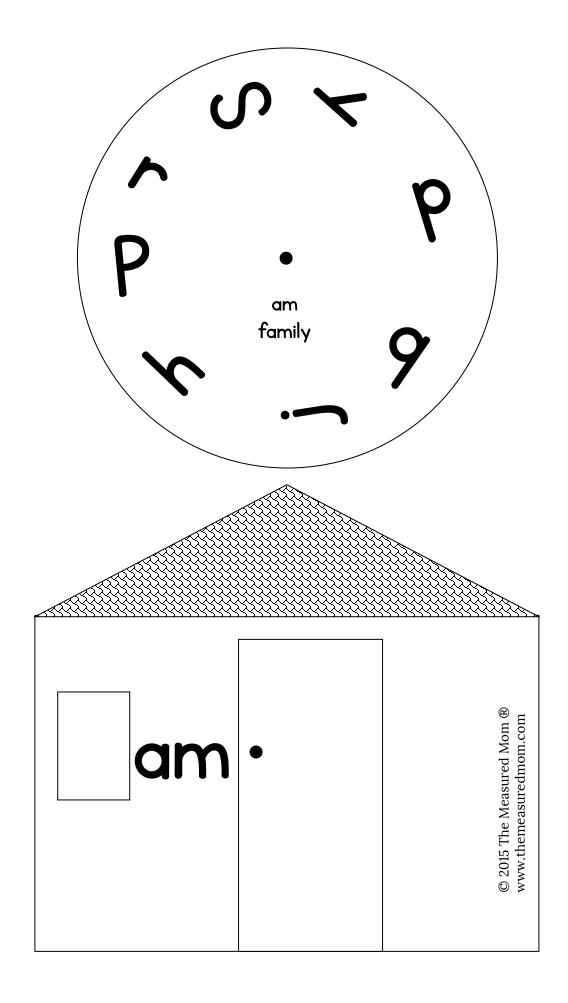

# **Short a Word Family Houses**

Please visit themeasuredmom.com to learn how to use this printable:

https://www.themeasuredmom.com/printable-word-family-houses-short-a/

#### How to assemble:

1. Print pages 4-38 on cardstock, *single-sided*. I like to use different colors. You could use the same color for each short vowel or mix them up.

2. Cut *into* each house and snip out the window. Then cut out the house and wheel on each page.

- 3. Laminate. You'll find you can fit quite a few wheels or several houses on a single page of laminate.
- 4. Cut out the houses and wheels again.

5. Use a sharp tool to punch a hole in the black circle on both the house and wheel. Then attach each house to its matching wheel using a brass fastener.