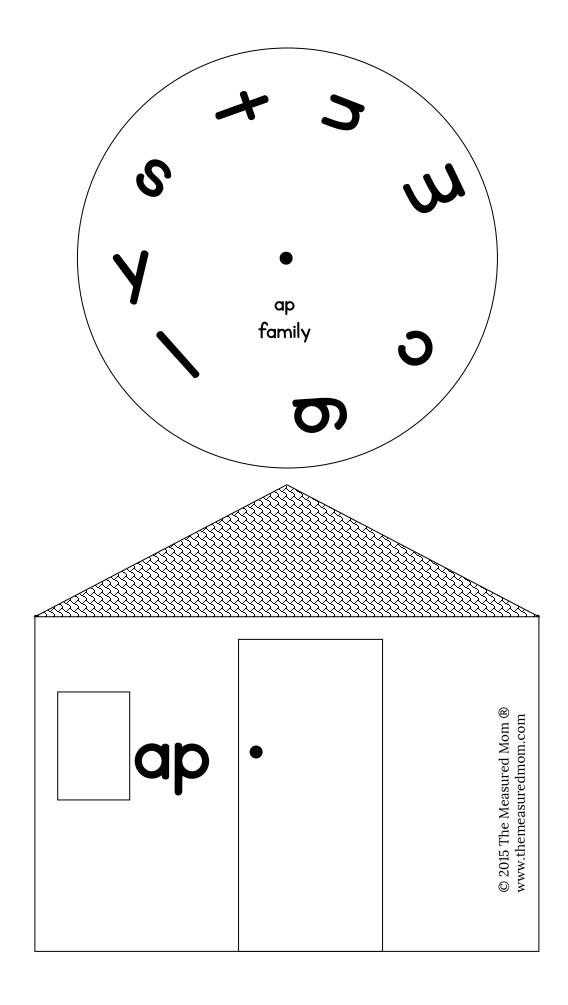

#### How to assemble:

1. Print pages 4-38 on cardstock, *single-sided*. I like to use different colors. You could use the same color for each short vowel or mix them up.

2. Cut *into* each house and snip out the window. Then cut out the house and wheel on each page.

- 3. Laminate. You'll find you can fit quite a few wheels or several houses on a single page of laminate.
- 4. Cut out the houses and wheels again.

5. Use a sharp tool to punch a hole in the black circle on both the house and wheel. Then attach each house to its matching wheel using a brass fastener.