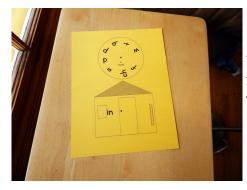

# **Short a Word Family Houses**

Please visit themeasuredmom.com to learn how to use this printable:

https://www.themeasuredmom.com/printable-word-family-houses-short-a/

#### How to assemble:

1. Print pages 4-38 on cardstock, *single-sided*. I like to use different colors. You could use the same color for each short vowel or mix them up.

2. Cut *into* each house and snip out the window. Then cut out the house and wheel on each page.

- 3. Laminate. You'll find you can fit quite a few wheels or several houses on a single page of laminate.
- 4. Cut out the houses and wheels again.

5. Use a sharp tool to punch a hole in the black circle on both the house and wheel. Then attach each house to its matching wheel using a brass fastener.