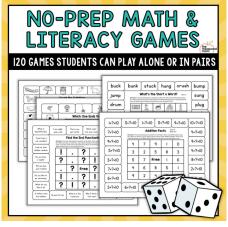

e for distance learning, please contact us directly for permission at <a href="https://www.themeasuredmom.com/contact/">https://www.themeasuredmom.com/contact/</a>.



#### How to assemble:



1. Print pages 4-38 on cardstock, *single-sided*. I like to use different colors. You could use the same color for each short vowel or mix them up.



2. Cut *into* each house and snip out the window. Then cut out the house and wheel on each page.



- 3. Laminate. You'll find you can fit quite a few wheels or several houses on a single page of laminate.
- 4. Cut out the houses and wheels again.



5. Use a sharp tool to punch a hole in the black circle on both the house and wheel. Then attach each house to its matching wheel using a brass fastener.

# Check out these resources from the shop!













## Find me here

Blog: <a href="https://www.themeasuredmom.com/">https://www.themeasuredmom.com/</a>

Membership: <a href="https://membership.themeasuredmom.com/">https://membership.themeasuredmom.com/</a>

Podcast: <a href="https://www.themeasuredmom.com/triplerteachingpodcast/">https://www.themeasuredmom.com/triplerteachingpodcast/</a>

Teaching Every Reader course: <a href="https://www.teachingeveryreader.com/">https://www.teachingeveryreader.com/</a>

Teaching Every Writer course: <a href="https://www.teachingeverywriter.com/">https://www.teachingeverywriter.com/</a>

Facebook: <a href="https://www.facebook.com/themeasuredmom/">https://www.facebook.com/themeasuredmom/</a>

Pinterest: <a href="https://www.pinterest.com/themeasuredmom/">https://www.pinterest.com/themeasuredmom/</a>