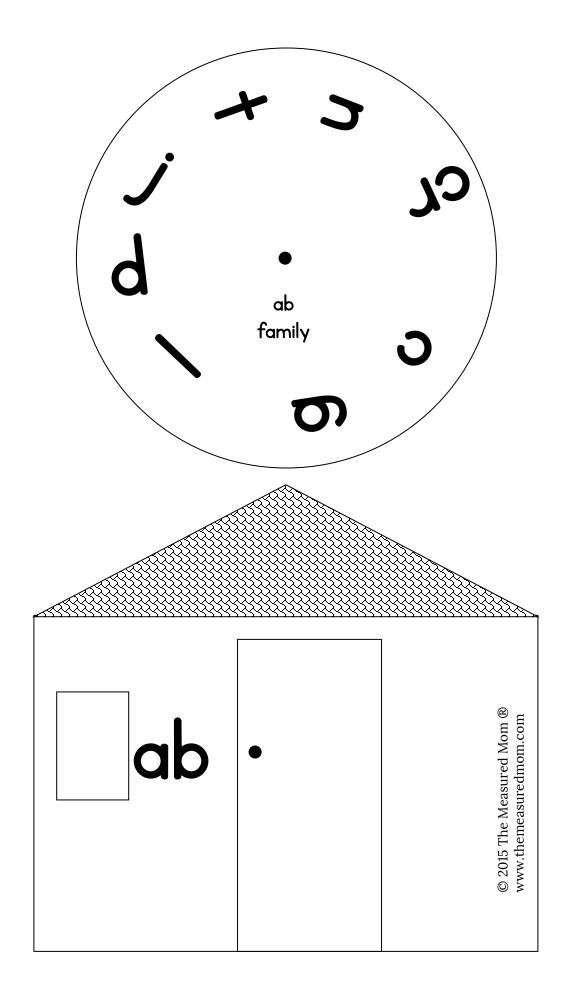

#### How to assemble:

1. Print pages 4-38 on cardstock, *single-sided*. I like to use different colors. You could use the same color for each short vowel or mix them up.

2. Cut *into* each house and snip out the window. Then cut out the house and wheel on each page.

- 3. Laminate. You'll find you can fit quite a few wheels or several houses on a single page of laminate.
- 4. Cut out the houses and wheels again.

5. Use a sharp tool to punch a hole in the black circle on both the house and wheel. Then attach each house to its matching wheel using a brass fastener.