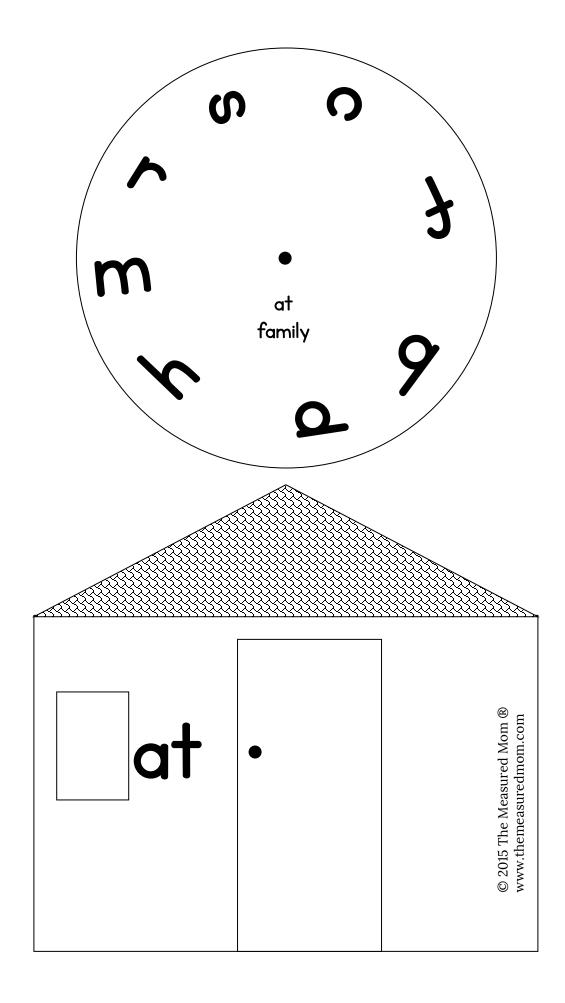

# **Short a Word Family Houses**

Please visit themeasuredmom.com to learn how to use this printable:

https://www.themeasuredmom.com/printable-word-family-houses-short-a/

#### How to assemble:

1. Print pages 4-38 on cardstock, *single-sided*. I like to use different colors. You could use the same color for each short vowel or mix them up.

2. Cut *into* each house and snip out the window. Then cut out the house and wheel on each page.

- 3. Laminate. You'll find you can fit quite a few wheels or several houses on a single page of laminate.
- 4. Cut out the houses and wheels again.

5. Use a sharp tool to punch a hole in the black circle on both the house and wheel. Then attach each house to its matching wheel using a brass fastener.