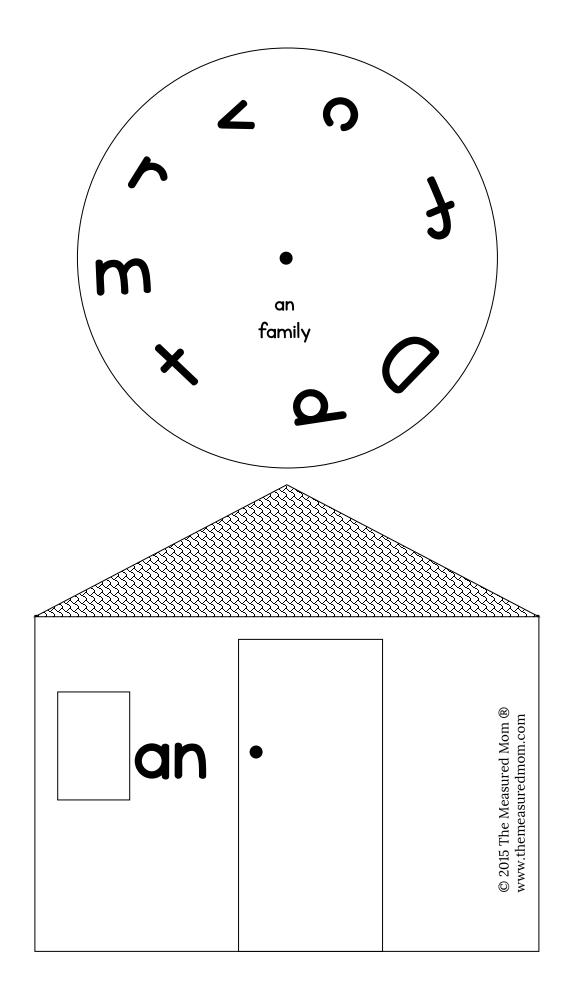

#### How to assemble:

1. Print pages 4-38 on cardstock, *single-sided*. I like to use different colors. You could use the same color for each short vowel or mix them up.

2. Cut *into* each house and snip out the window. Then cut out the house and wheel on each page.

- 3. Laminate. You'll find you can fit quite a few wheels or several houses on a single page of laminate.
- 4. Cut out the houses and wheels again.

5. Use a sharp tool to punch a hole in the black circle on both the house and wheel. Then attach each house to its matching wheel using a brass fastener.