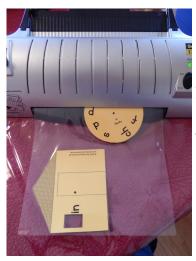

- 3. Laminate. You'll find you can fit quite a few wheels or several houses on a single page of laminate.
- 4. Cut out the houses and wheels again.

5. Use a sharp tool to punch a hole in the black circle on both the house and wheel. Then attach each house to its matching wheel using a brass fastener.