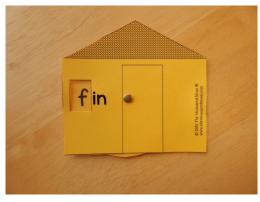

# **Short a Word Family Houses**

Please visit themeasuredmom.com to learn how to use this printable:

https://www.themeasuredmom.com/printable-word-family-houses-short-a/

#### How to assemble:

1. Print pages 4-38 on cardstock, *single-sided*. I like to use different colors. You could use the same color for each short vowel or mix them up.

2. Cut *into* each house and snip out the window. Then cut out the house and wheel on each page.

- 3. Laminate. You'll find you can fit quite a few wheels or several houses on a single page of laminate.
- 4. Cut out the houses and wheels again.

5. Use a sharp tool to punch a hole in the black circle on both the house and wheel. Then attach each house to its matching wheel using a brass fastener.