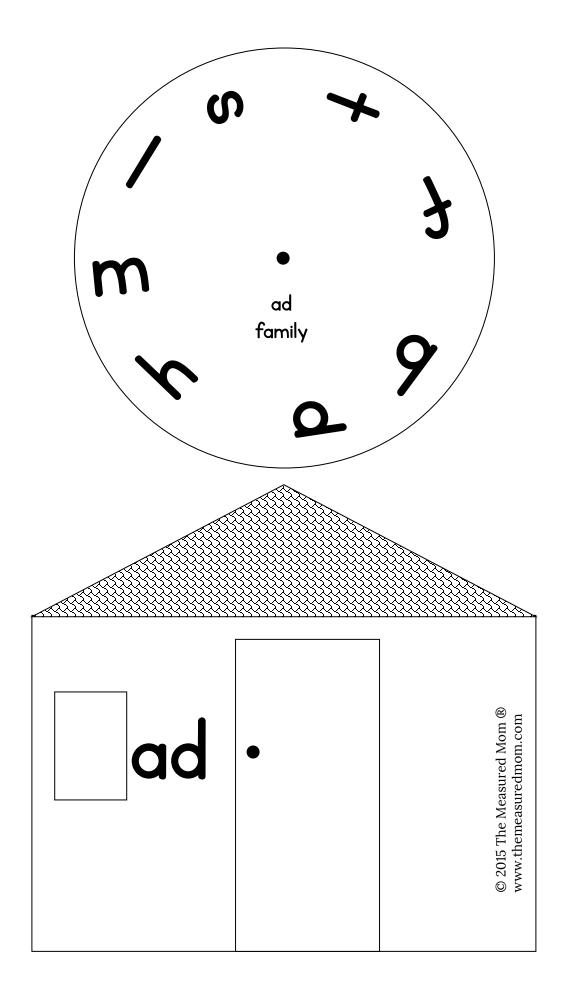

#### How to assemble:

1. Print pages 4-38 on cardstock, *single-sided*. I like to use different colors. You could use the same color for each short vowel or mix them up.

2. Cut *into* each house and snip out the window. Then cut out the house and wheel on each page.

- 3. Laminate. You'll find you can fit quite a few wheels or several houses on a single page of laminate.
- 4. Cut out the houses and wheels again.

5. Use a sharp tool to punch a hole in the black circle on both the house and wheel. Then attach each house to its matching wheel using a brass fastener.