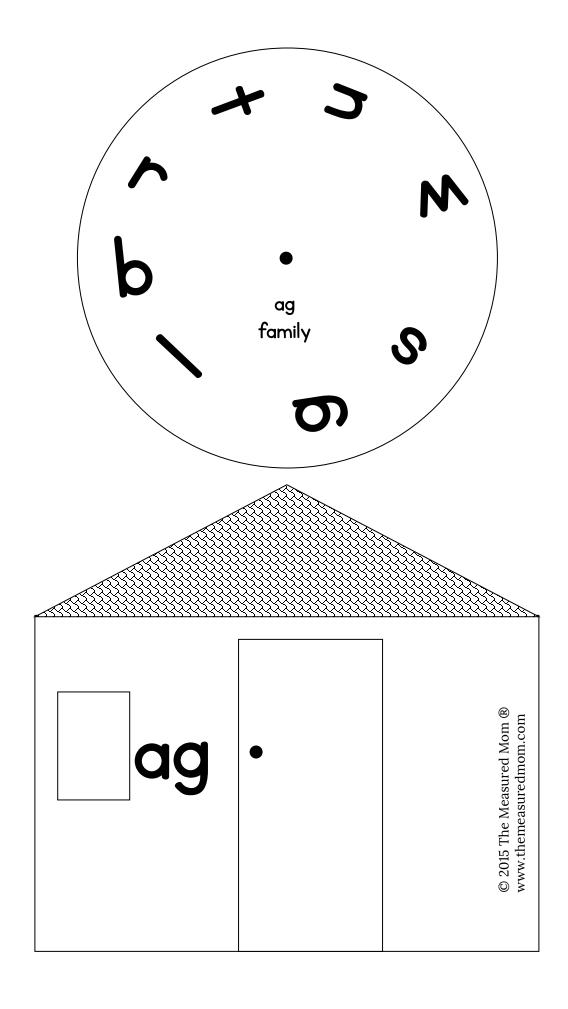

# **Short a Word Family Houses**

Please visit themeasuredmom.com to learn how to use this printable:

https://www.themeasuredmom.com/printable-word-family-houses-short-a/

#### How to assemble:

1. Print pages 4-38 on cardstock, *single-sided*. I like to use different colors. You could use the same color for each short vowel or mix them up.

2. Cut *into* each house and snip out the window. Then cut out the house and wheel on each page.

- 3. Laminate. You'll find you can fit quite a few wheels or several houses on a single page of laminate.
- 4. Cut out the houses and wheels again.

5. Use a sharp tool to punch a hole in the black circle on both the house and wheel. Then attach each house to its matching wheel using a brass fastener.