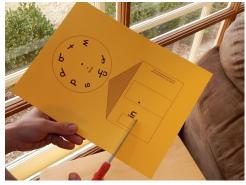

#### How to assemble:

1. Print pages 4-38 on cardstock, *single-sided*. I like to use different colors. You could use the same color for each short vowel or mix them up.

2. Cut *into* each house and snip out the window. Then cut out the house and wheel on each page.

- 3. Laminate. You'll find you can fit quite a few wheels or several houses on a single page of laminate.
- 4. Cut out the houses and wheels again.

5. Use a sharp tool to punch a hole in the black circle on both the house and wheel. Then attach each house to its matching wheel using a brass fastener.