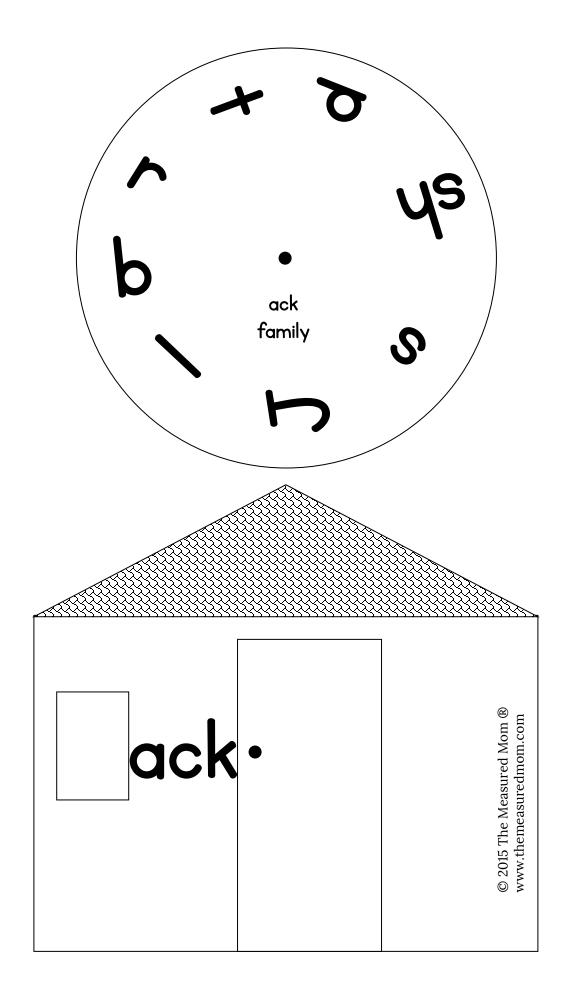

#### How to assemble:

1. Print pages 4-38 on cardstock, *single-sided*. I like to use different colors. You could use the same color for each short vowel or mix them up.

2. Cut *into* each house and snip out the window. Then cut out the house and wheel on each page.

- 3. Laminate. You'll find you can fit quite a few wheels or several houses on a single page of laminate.
- 4. Cut out the houses and wheels again.

5. Use a sharp tool to punch a hole in the black circle on both the house and wheel. Then attach each house to its matching wheel using a brass fastener.