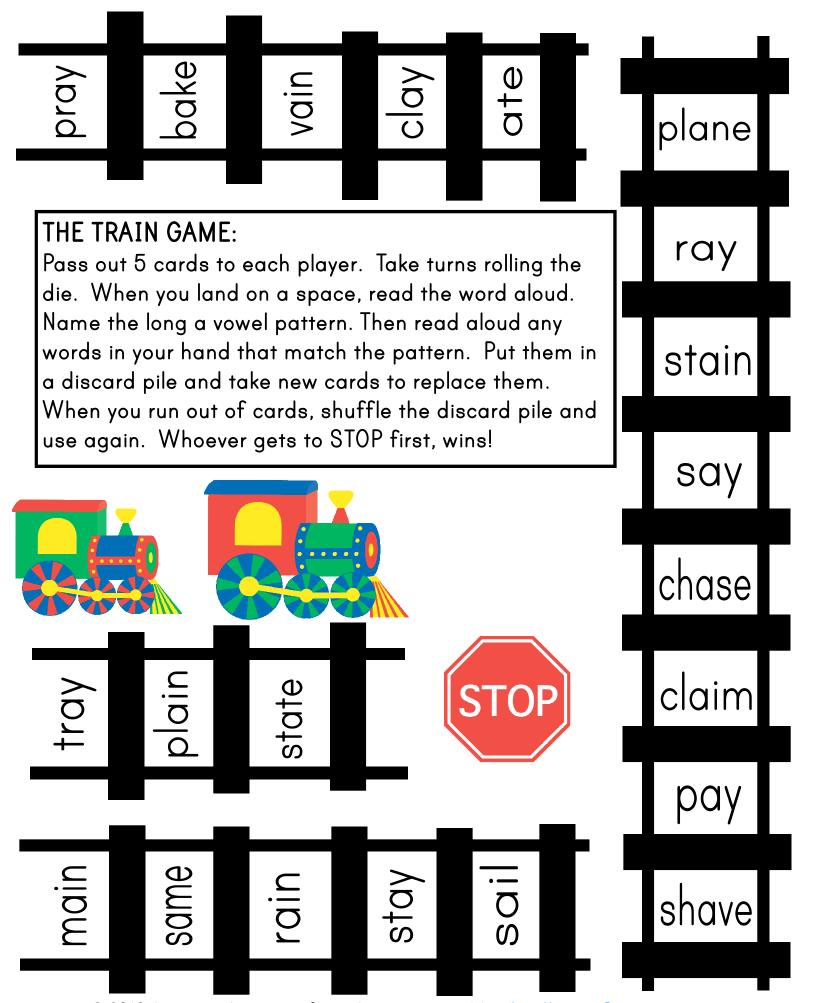

#### Word Study Lesson: Long a: a-e, ai, ay

Please visit themeasuredmom.com to learn how to use this printable:

https://www.themeasuredmom.com/spelling-long-a-words-complete-5-day-lesson-plan-printables/