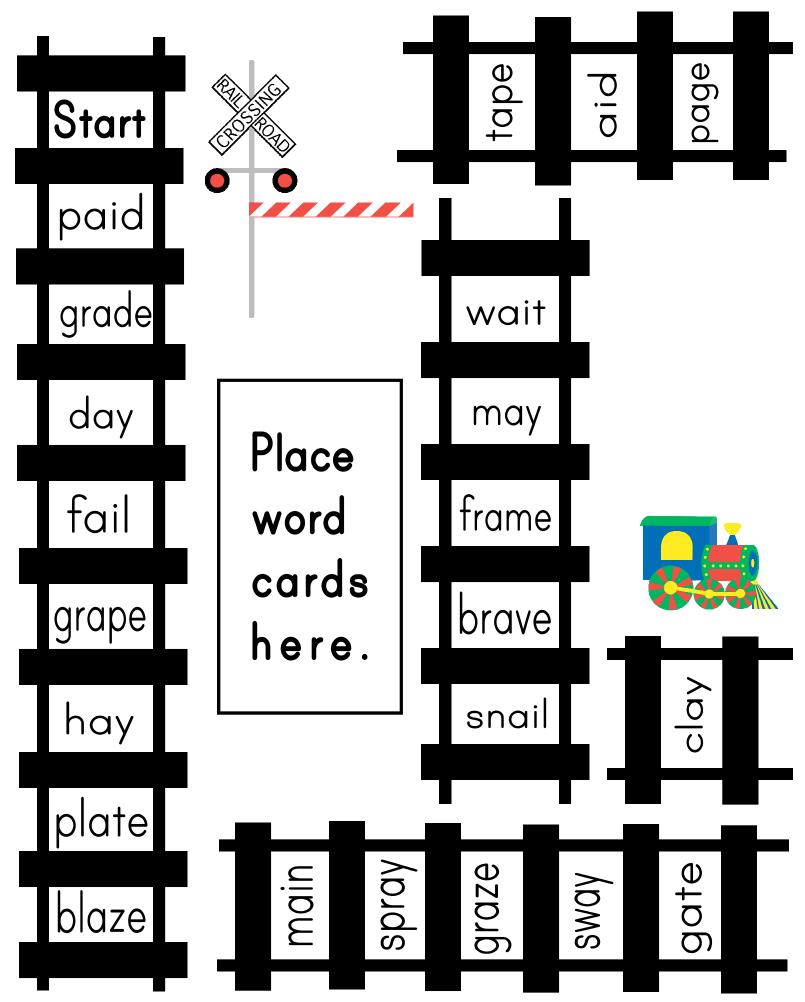

#### Word Study Lesson: Long a: a-e, ai, ay

Please visit themeasuredmom.com to learn how to use this printable:

https://www.themeasuredmom.com/spelling-long-a-words-complete-5-day-lesson-plan-printables/