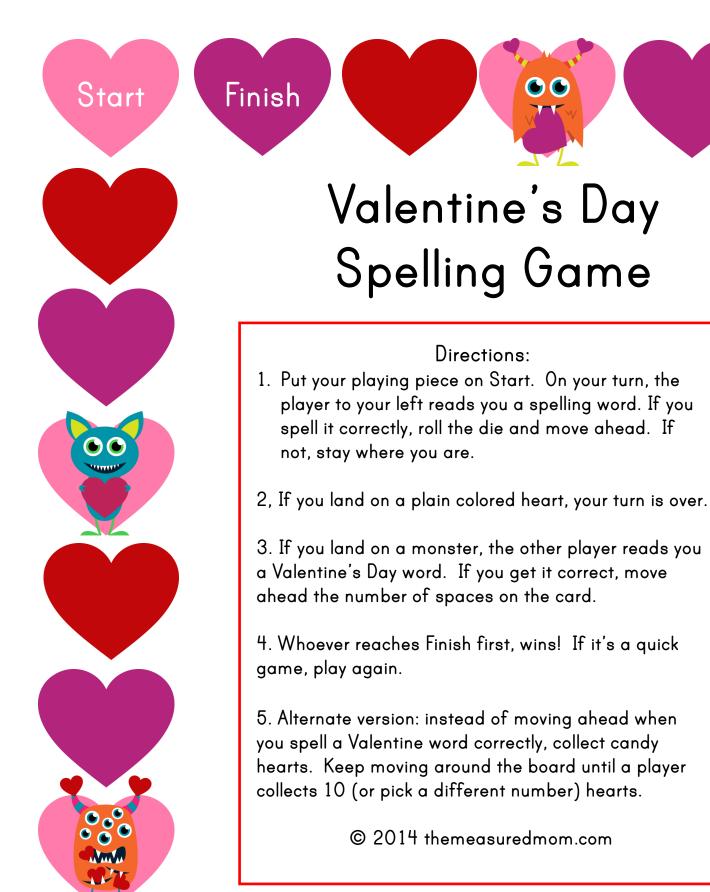

|
|      |
| I    |
|      |
|      |
|      |
|      |
|      |
|      |
|      |

© 2014 themeasuredmom.com



| <b>Short i</b><br>dish | i-consonant-e<br>like | Oddballs |
|------------------------|-----------------------|----------|
|                        |                       |          |
|                        |                       |          |
|                        |                       |          |
|                        |                       |          |
|                        |                       |          |
|                        |                       |          |
|                        |                       |          |
|                        |                       |          |
|                        |                       |          |











| knife | strike |
|-------|--------|
| smile | while  |
| chime | grime  |
| shine | spine  |

| whine | white |
|-------|-------|
| dish  | chip  |
| king  | whip  |
| twin  | miss  |

| pink | rich |
|------|------|
| give | live |
|      |      |
|      |      |