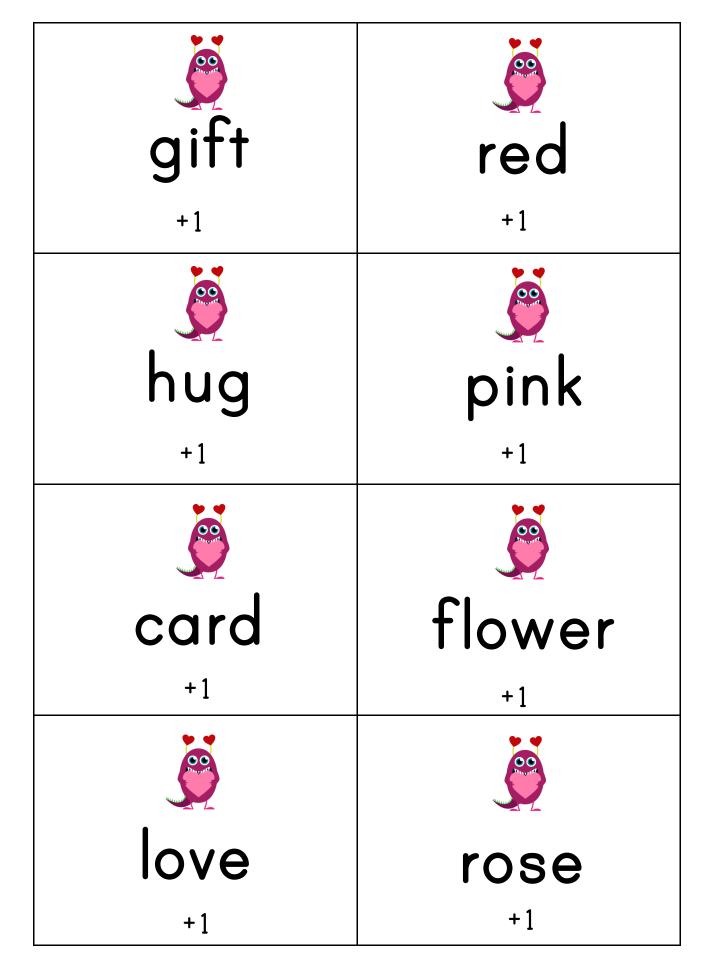

|
|      |
| I    |
|      |
|      |
|      |
|      |
|      |
|      |
|      |

© 2014 themeasuredmom.com



| <b>Short i</b><br>dish | i-consonant-e<br>like | Oddballs |
|------------------------|-----------------------|----------|
|                        |                       |          |
|                        |                       |          |
|                        |                       |          |
|                        |                       |          |
|                        |                       |          |
|                        |                       |          |
|                        |                       |          |
|                        |                       |          |
|                        |                       |          |











| knife | strike |
|-------|--------|
| smile | while  |
| chime | grime  |
| shine | spine  |

| whine | white |
|-------|-------|
| dish  | chip  |
| king  | whip  |
| twin  | miss  |

| pink | rich |
|------|------|
| give | live |
|      |      |
|      |      |