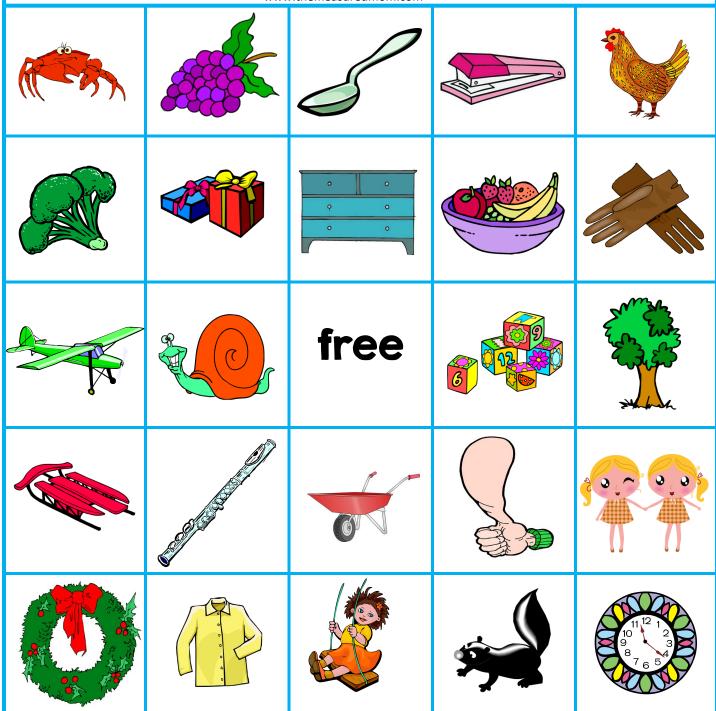

#### Beginning Blend & Digraph Bingo

Please visit themeasuredmom.com to learn how to use this printable:

https://www.themeasuredmom.com/help-child-learn-beginning-blends-digraphs-bingo/