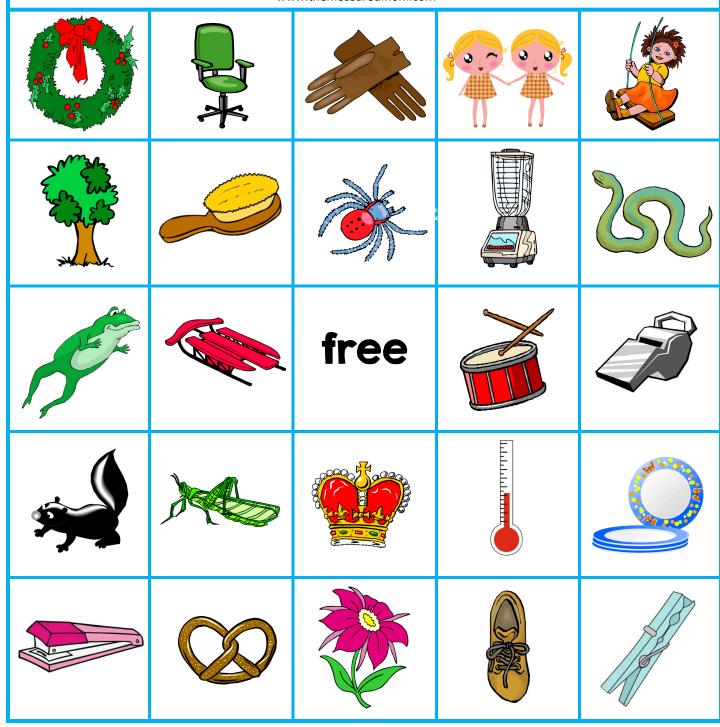

#### Beginning Blend & Digraph Bingo

Please visit themeasuredmom.com to learn how to use this printable:

https://www.themeasuredmom.com/help-child-learn-beginning-blends-digraphs-bingo/