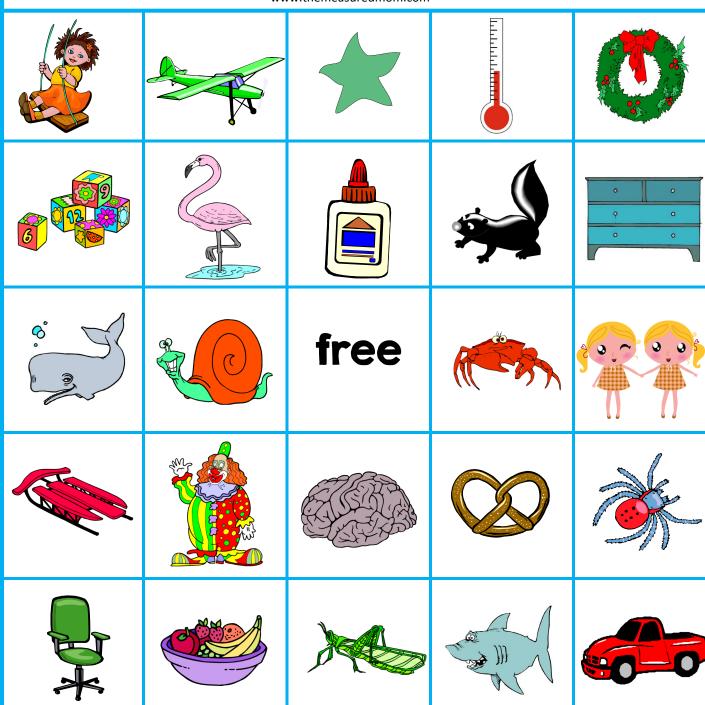

#### Beginning Blend & Digraph Bingo

Please visit themeasuredmom.com to learn how to use this printable:

https://www.themeasuredmom.com/help-child-learn-beginning-blends-digraphs-bingo/