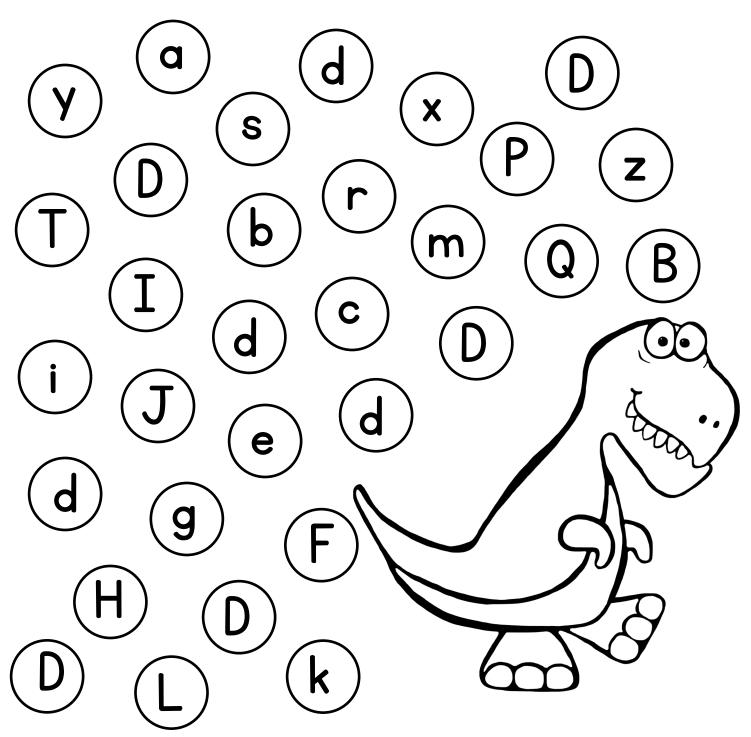

# is for dinosaur

 $\hbox{@ 2015 The Measured Mom} \hbox{@ , LLC} \\ www.themeasuredmom.com$ 