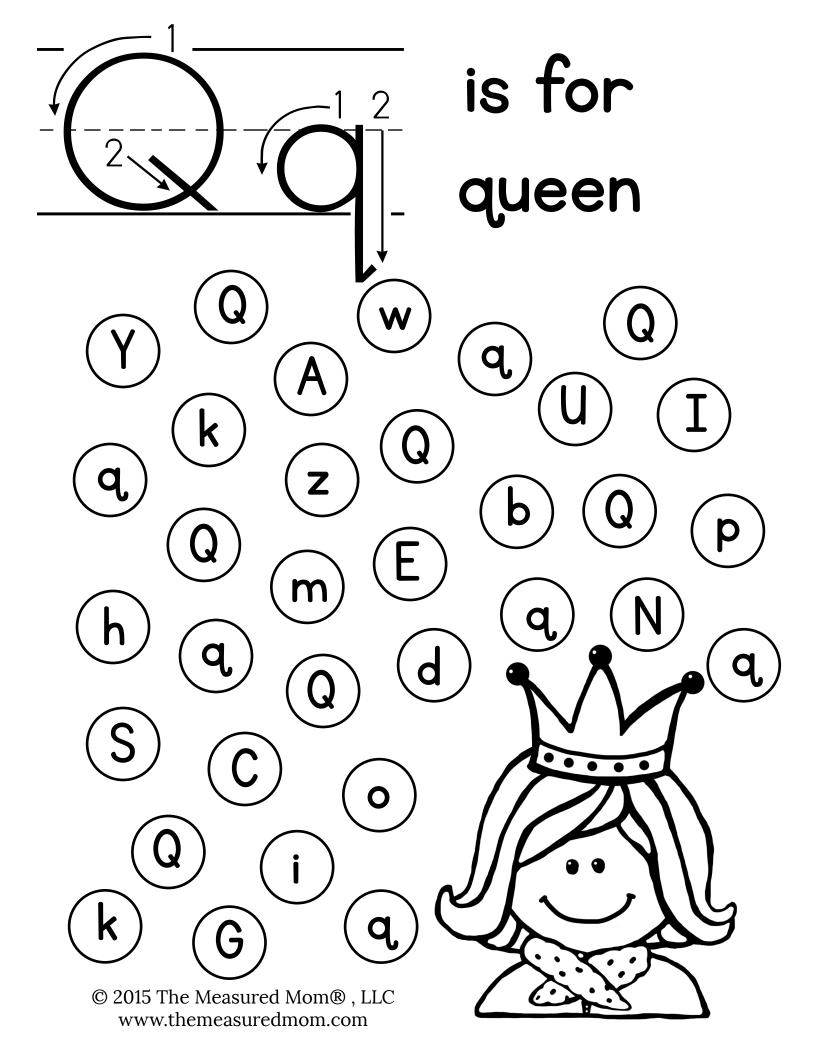

### Find the Letter Alphabet Worksheets

Please visit themeasuredmom.com to learn how to use this printable:

https://www.themeasuredmom.com/free-find-the-letter-alphabet-worksheets/