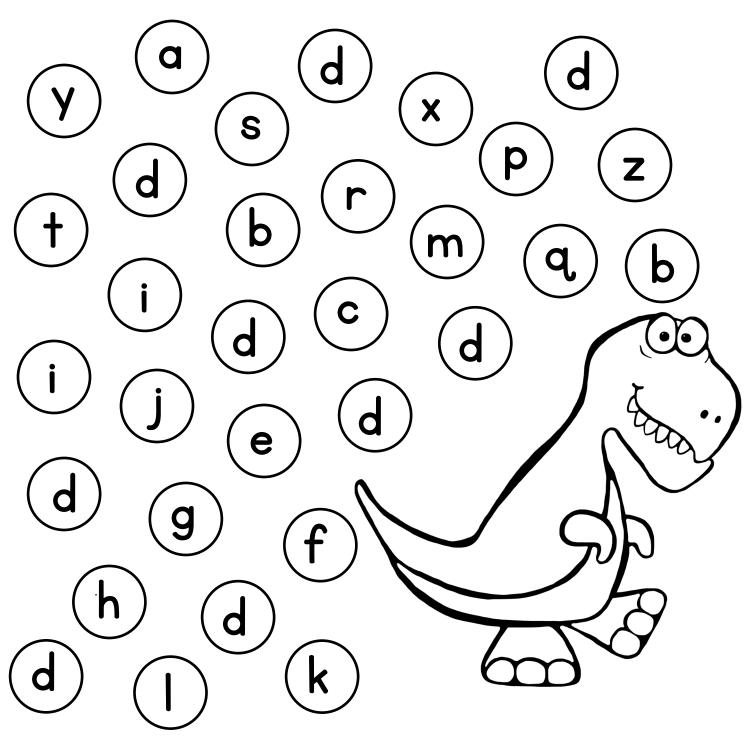

# is for dinosaur

 $\hbox{@ 2015 The Measured Mom} \hbox{@ , LLC} \\ www.themeasuredmom.com$ 