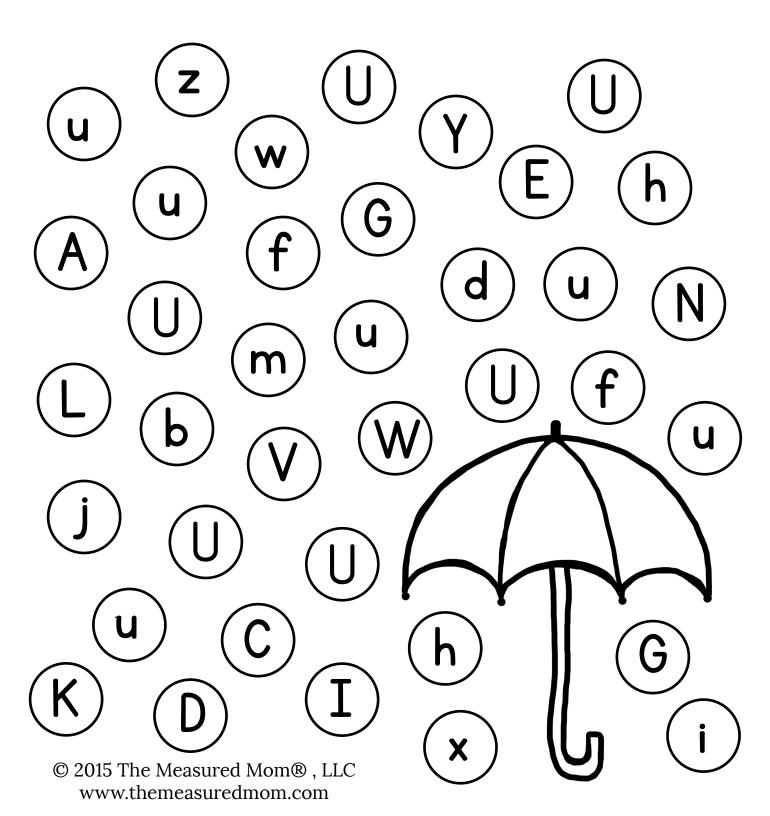

phant











© 2015 The Measured Mom® , LLC www.themeasuredmom.com



© 2015 The Measured Mom® , LLC www.themeasuredmom.com





#### is for koala







## is for mushroom







# is for octopus







## is for rabbit



### is for snake





#### is for turtle



### is for umbrella



## is for volcano



### is for whale



is for X-ray

© 2015 The Measured Mom® , LLC www.themeasuredmom.com







# is for apple







## is for cat





## is for dinosaur





# is for elephant









© 2015 The Measured Mom® , LLC www.themeasuredmom.com



© 2015 The Measured Mom® , LLC www.themeasuredmom.com





## is for koala





## is for lion





## is for mushroom







# is for octopus









## is for rabbit





## is for snake





#### is for turtle





### is for umbrella





#### is for volcano



www.themeasuredmom.com



## is for whale





# is for x-ray



© 2015 The Measured Mom® , LLC www.themeasuredmom.com





 $\hbox{@ 2015 The Measured Mom} \hbox{@ , LLC} \\ www.themeasuredmom.com$