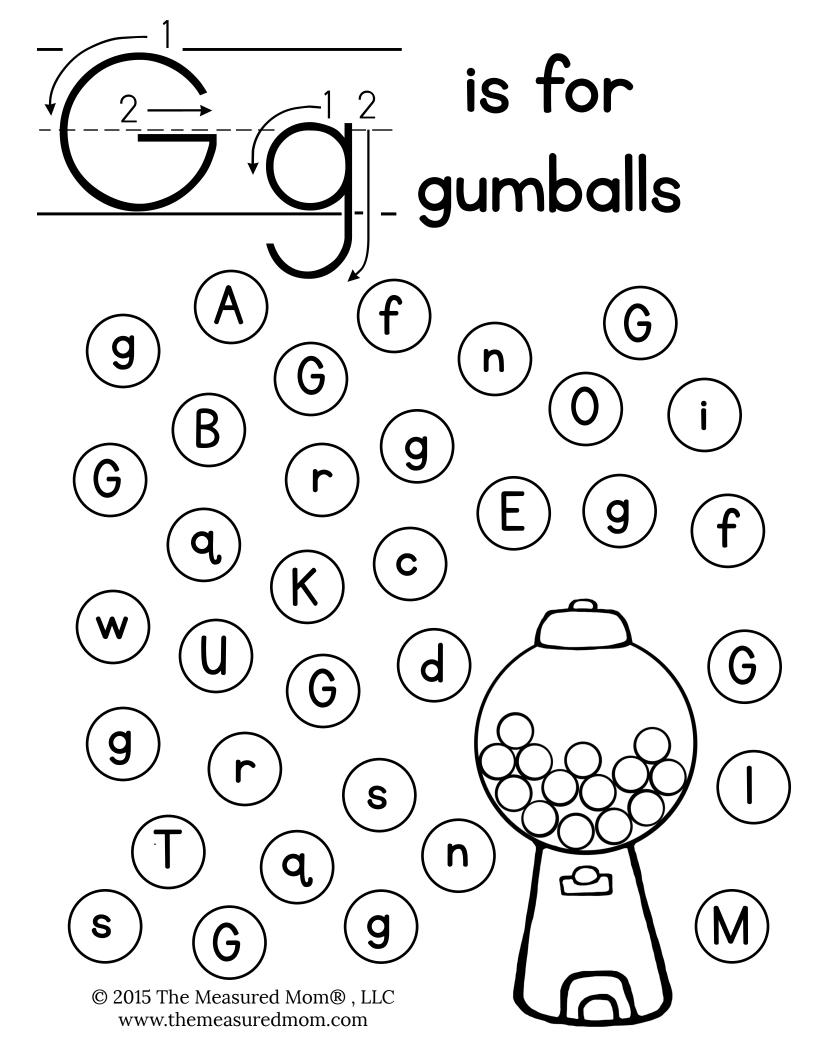

#### Clip art via Whimsy Workshop Teaching

To print just the uppercase pages, print pages 5-30.

To print just the lowercase pages, print pages 31-56.

To print the upper/lowercase combined pages, print pages 57-82.