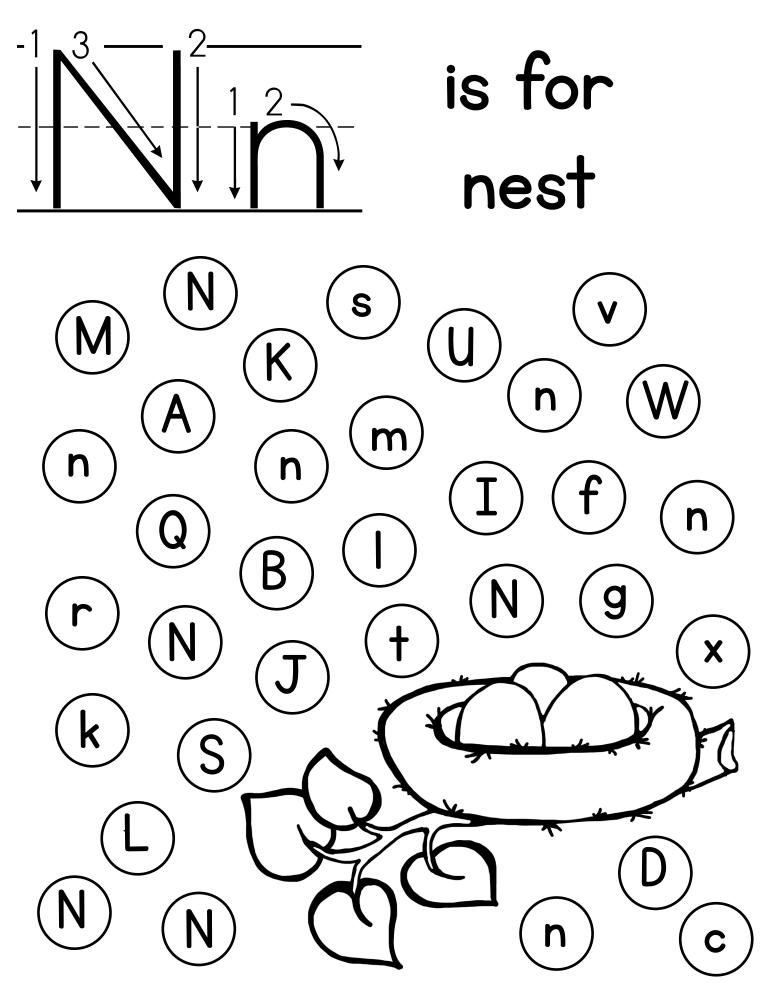

### Find the Letter Alphabet Worksheets

Please visit themeasuredmom.com to learn how to use this printable:

https://www.themeasuredmom.com/free-find-the-letter-alphabet-worksheets/