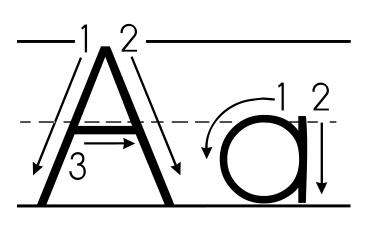

#### Clip art via Whimsy Workshop Teaching

To print just the uppercase pages, print pages 5-30.

To print just the lowercase pages, print pages 31-56.

To print the upper/lowercase combined pages, print pages 57-82.