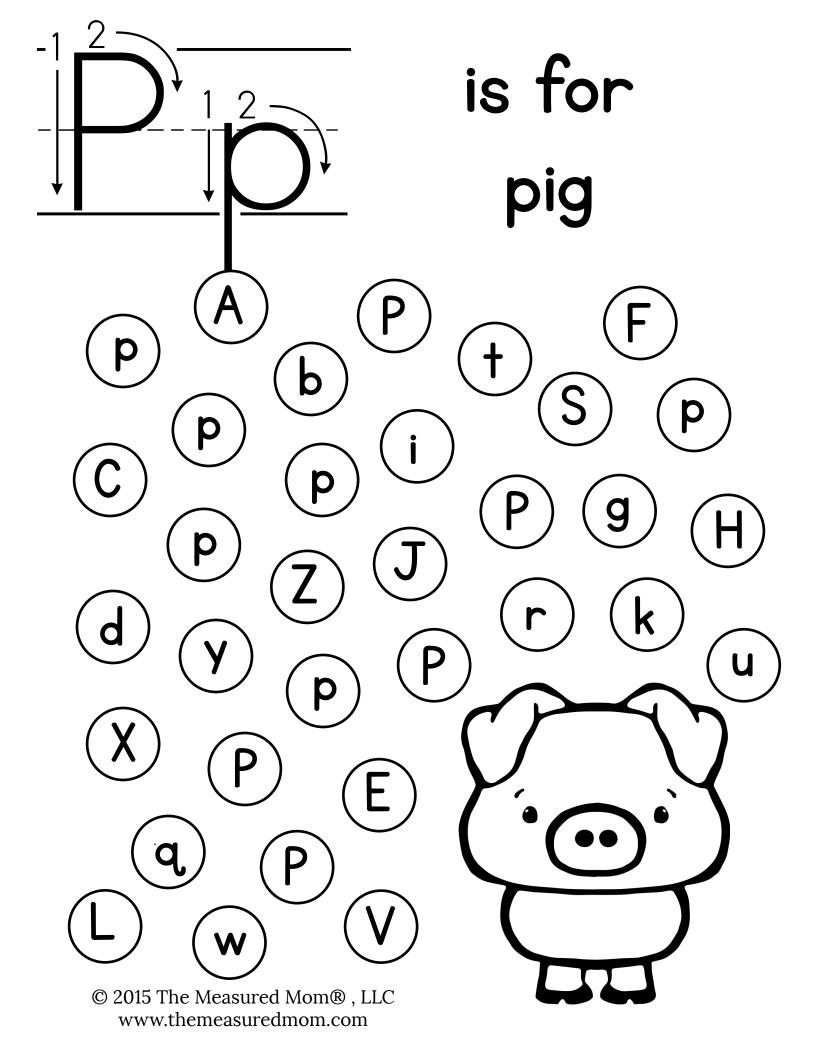

### Find the Letter Alphabet Worksheets

Please visit themeasuredmom.com to learn how to use this printable:

https://www.themeasuredmom.com/free-find-the-letter-alphabet-worksheets/