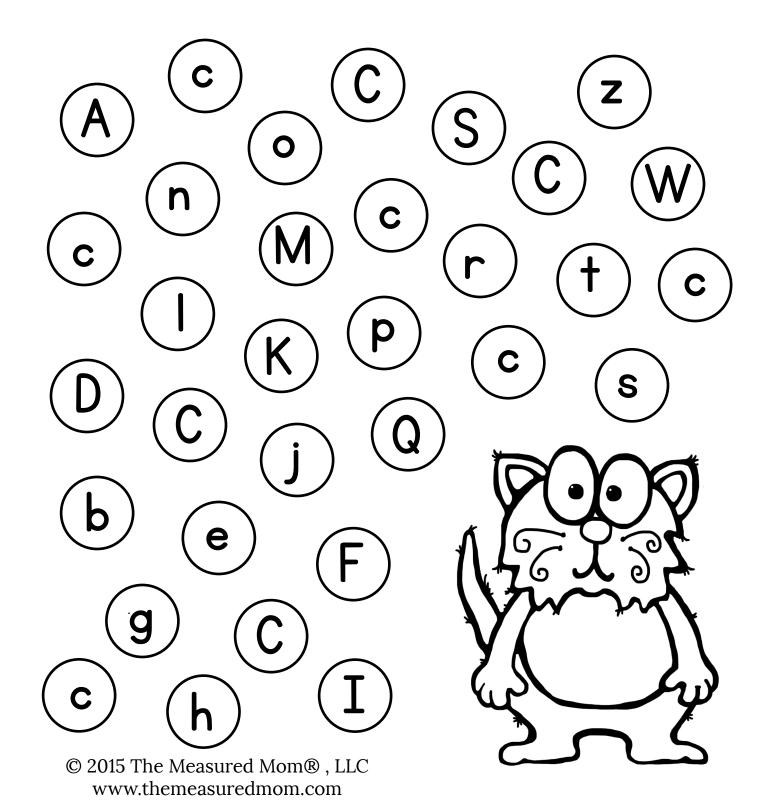

is for dinosaur















 $\hbox{@ 2015 The Measured Mom} \hbox{@ , LLC} \\ www.themeasuredmom.com$ 









### is for koala























## is for rabbit





## is for snake







# is for umbrella









## is for whale





© 2015 The Measured Mom® , LLC www.themeasuredmom.com













## is for cat









## is for elephant











© 2015 The Measured Mom® , LLC www.themeasuredmom.com



© 2015 The Measured Mom® , LLC www.themeasuredmom.com





#### is for koala







## is for mushroom







# is for octopus







## is for rabbit



### is for snake





#### is for turtle



### is for umbrella



## is for volcano



### is for whale



is for X-ray

© 2015 The Measured Mom® , LLC www.themeasuredmom.com







# is for apple







## is for cat





## is for dinosaur





# is for elephant









© 2015 The Measured Mom® , LLC www.themeasuredmom.com



© 2015 The Measured Mom® , LLC www.themeasuredmom.com





## is for koala





## is for lion





## is for mushroom







# is for octopus









## is for rabbit





## is for snake





#### is for turtle





### is for umbrella





#### is for volcano



www.themeasuredmom.com



## is for whale





# is for x-ray



© 2015 The Measured Mom® , LLC www.themeasuredmom.com





 $\hbox{@ 2015 The Measured Mom} \hbox{@ , LLC} \\ www.themeasuredmom.com$