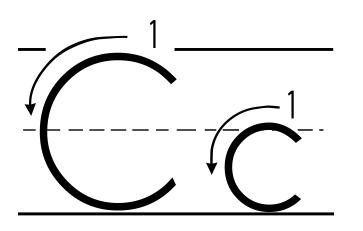

#### Clip art via Whimsy Workshop Teaching

To print just the uppercase pages, print pages 5-30.

To print just the lowercase pages, print pages 31-56.

To print the upper/lowercase combined pages, print pages 57-82.