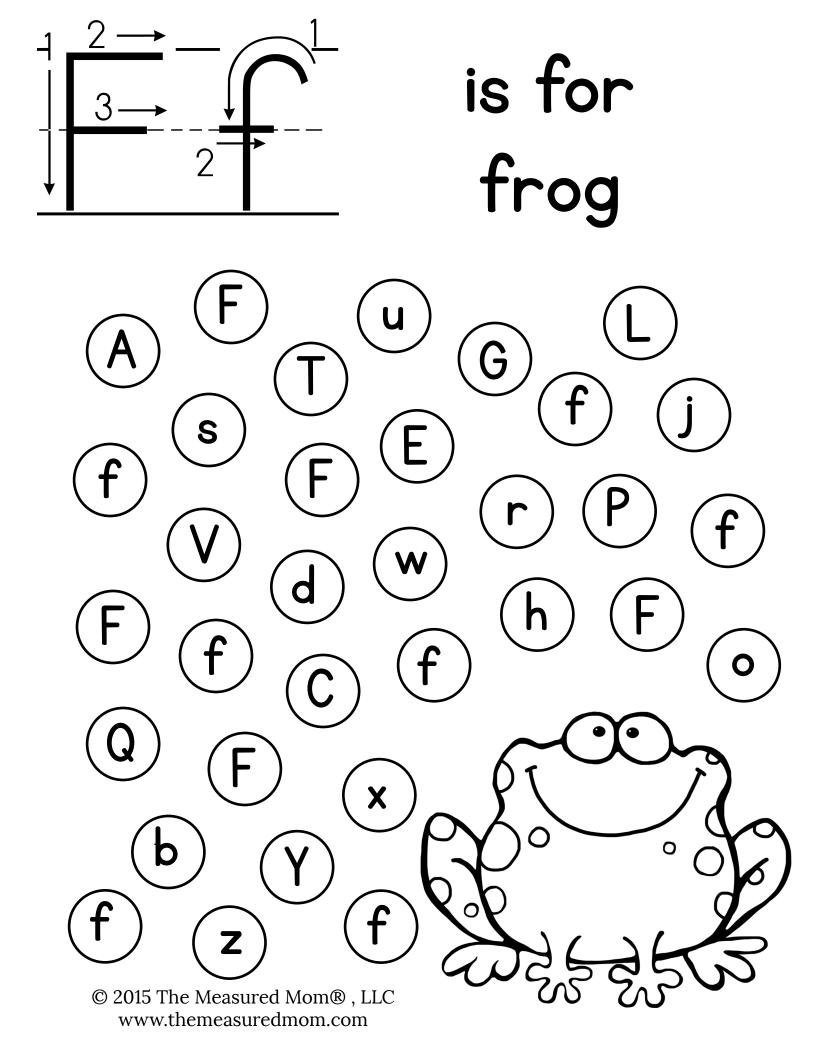

#### Clip art via Whimsy Workshop Teaching

To print just the uppercase pages, print pages 5-30.

To print just the lowercase pages, print pages 31-56.

To print the upper/lowercase combined pages, print pages 57-82.