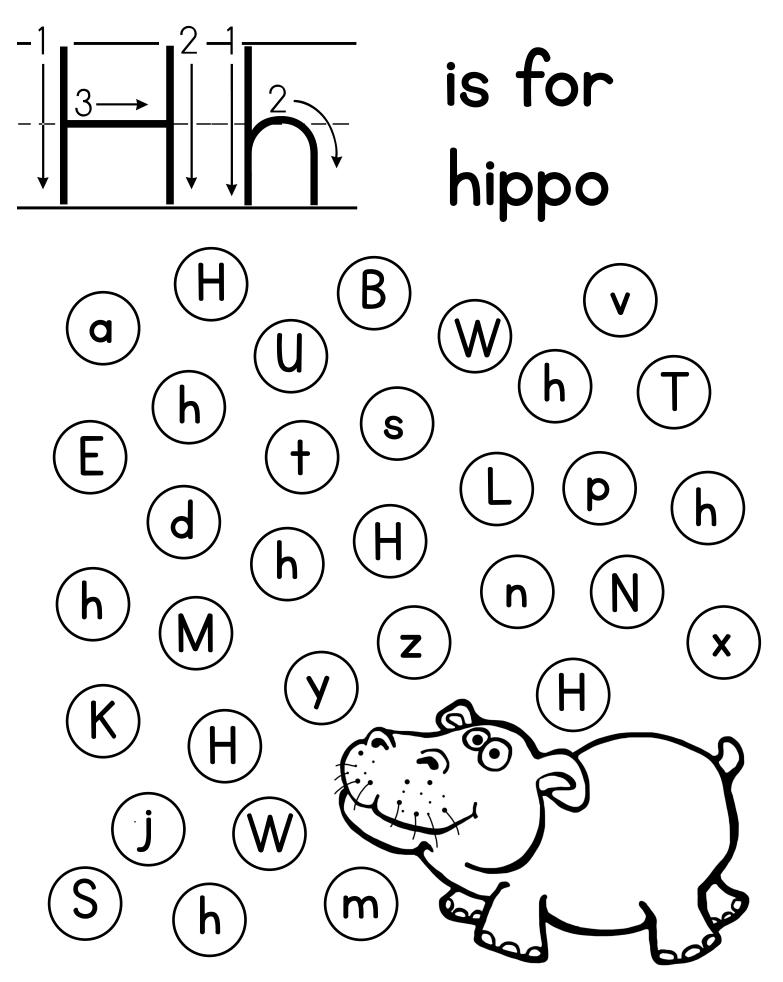

#### Clip art via Whimsy Workshop Teaching

To print just the uppercase pages, print pages 5-30.

To print just the lowercase pages, print pages 31-56.

To print the upper/lowercase combined pages, print pages 57-82.