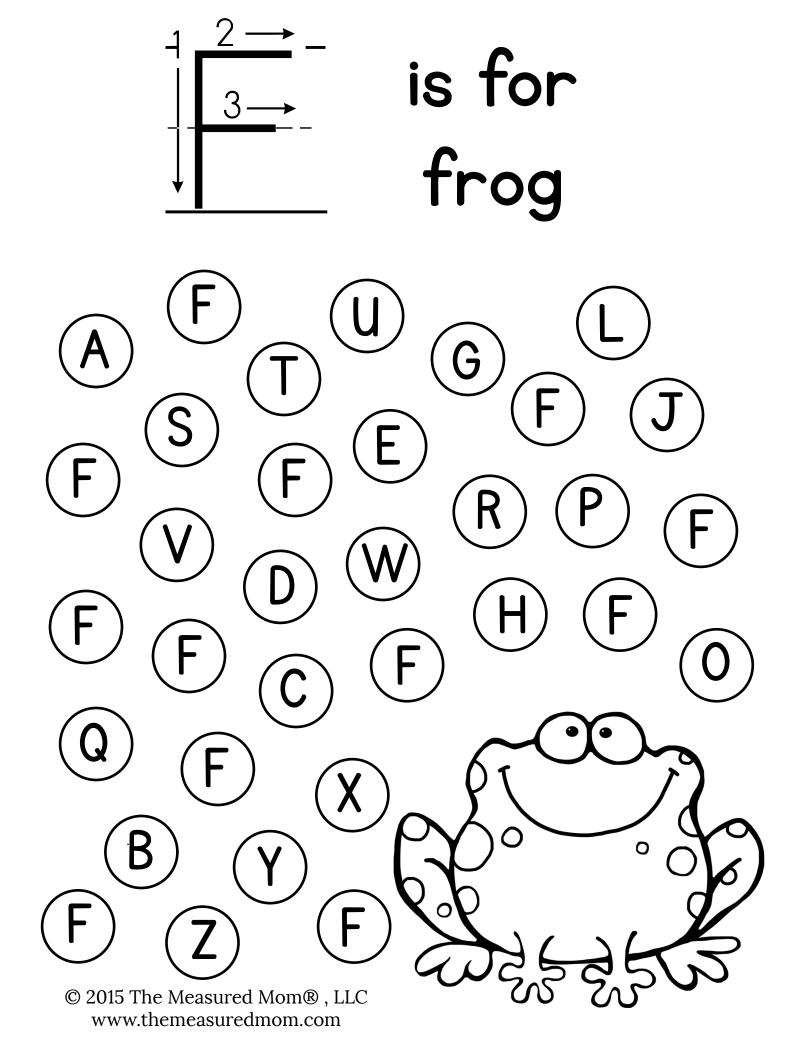

free Adobe Reader to your computer. Open and print using that program. 99% of the time, this solves it!

You can get it here: <a href="https://get.adobe.com/reader/">https://get.adobe.com/reader/</a>



### You're invited to join The Measured Mom Plus!

- our membership site for Pre-K to 3rd grade educators -



- ✓ Save hours of time with our one-click printable library. You'll find hundreds of math and literacy resources for Pre-K through third grade.
- ✓ Get free no-print resources that are perfect for at-home use and distance learning.
- ✓ Recharge your teaching with on-demand video workshops and mini-courses that you can watch 24/7.
- ✓ Save 33% on all products from The Measured Mom Shop.

**LEARN MORE** 





## is for apple









www.themeasuredmom.com

# is for dinosaur















 $\hbox{@ 2015 The Measured Mom} \hbox{@ , LLC} \\ www.themeasuredmom.com$ 









### is for koala























## is for rabbit





## is for snake







# is for umbrella









## is for whale





© 2015 The Measured Mom® , LLC www.themeasuredmom.com













## is for cat









## is for elephant











© 2015 The Measured Mom® , LLC www.themeasuredmom.com



© 2015 The Measured Mom® , LLC www.themeasuredmom.com





#### is for koala







## is for mushroom







# is for octopus







## is for rabbit



### is for snake





#### is for turtle



### is for umbrella



## is for volcano



### is for whale



is for X-ray

© 2015 The Measured Mom® , LLC www.themeasuredmom.com







# is for apple







## is for cat





## is for dinosaur