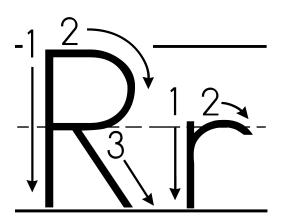

### Find the Letter Alphabet Worksheets

Please visit themeasuredmom.com to learn how to use this printable:

https://www.themeasuredmom.com/free-find-the-letter-alphabet-worksheets/