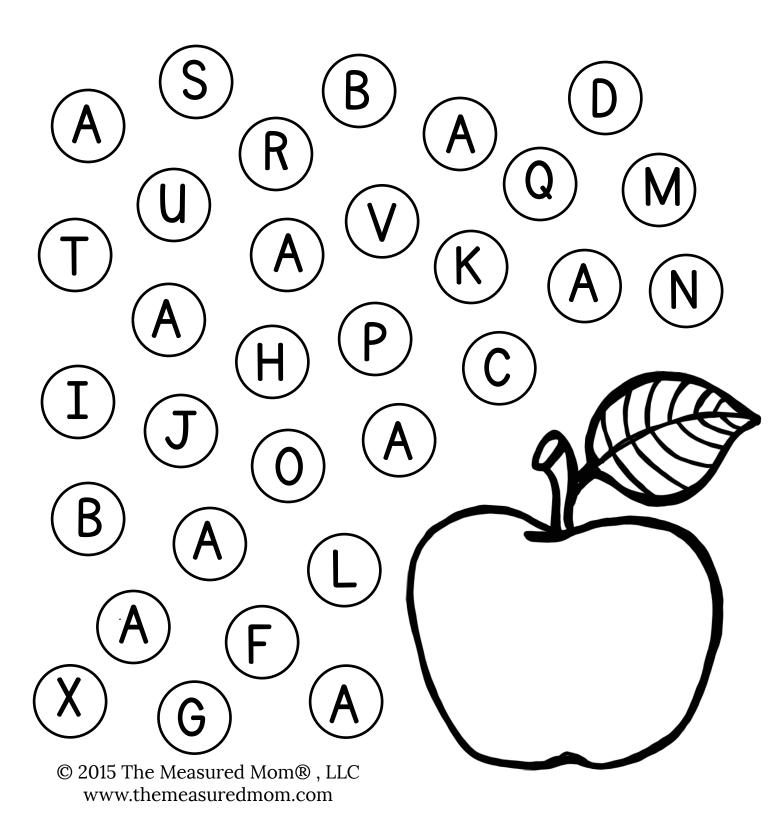

ely (usually with extra black boxes), please download the free Adobe Reader to your computer. Open and print using that program. 99% of the time, this solves it!

You can get it here: <a href="https://get.adobe.com/reader/">https://get.adobe.com/reader/</a>



### You're invited to join The Measured Mom Plus!

- our membership site for Pre-K to 3rd grade educators -



- ✓ Save hours of time with our one-click printable library. You'll find hundreds of math and literacy resources for Pre-K through third grade.
- ✓ Get free no-print resources that are perfect for at-home use and distance learning.
- ✓ Recharge your teaching with on-demand video workshops and mini-courses that you can watch 24/7.
- ✓ Save 33% on all products from The Measured Mom Shop.

**LEARN MORE** 





## is for apple









www.themeasuredmom.com

# is for dinosaur















 $\hbox{@ 2015 The Measured Mom} \hbox{@ , LLC} \\ www.themeasuredmom.com$ 









### is for koala























## is for rabbit





## is for snake







# is for umbrella









## is for whale





© 2015 The Measured Mom® , LLC www.themeasuredmom.com













## is for cat









## is for elephant











© 2015 The Measured Mom® , LLC www.themeasuredmom.com



© 2015 The Measured Mom® , LLC www.themeasuredmom.com





#### is for koala







## is for mushroom







# is for octopus







## is for rabbit



### is for snake





#### is for turtle



### is for umbrella



## is for volcano



### is for whale



is for X-ray

© 2015 The Measured Mom® , LLC www.themeasuredmom.com







# i