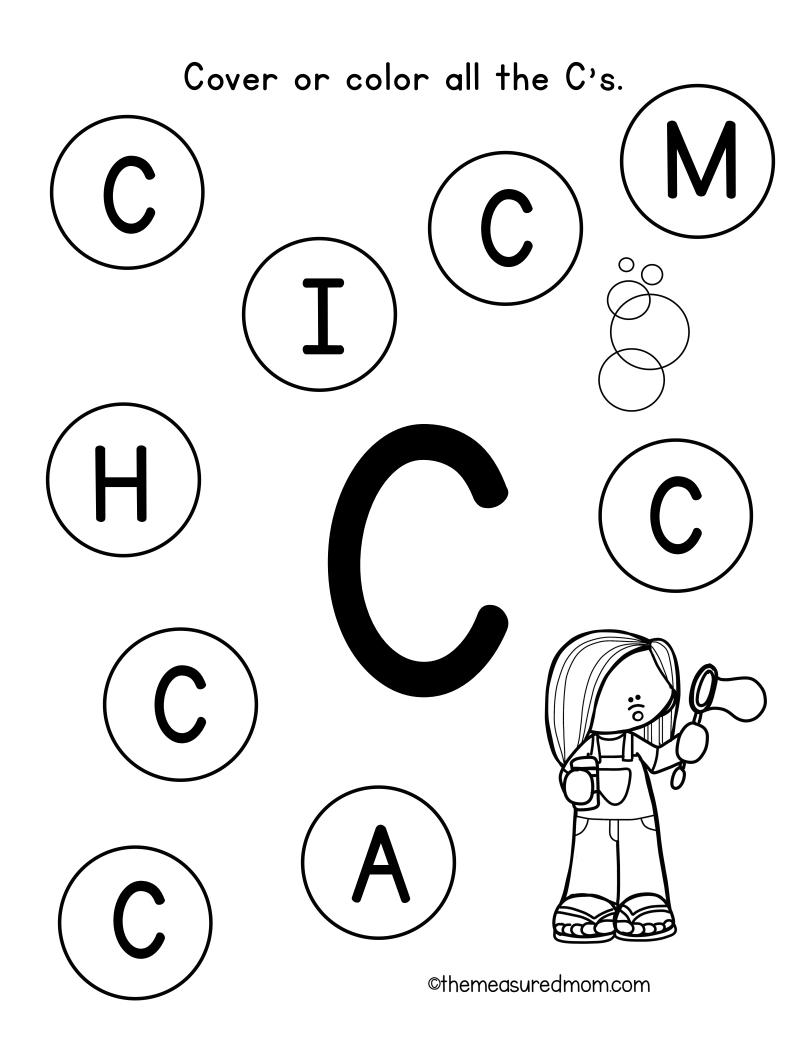

# Simple Letter Find Pages

Please visit themeasuredmom.com to learn how to use this printable:

https://www.themeasuredmom.com/simple-letter-find-pages/