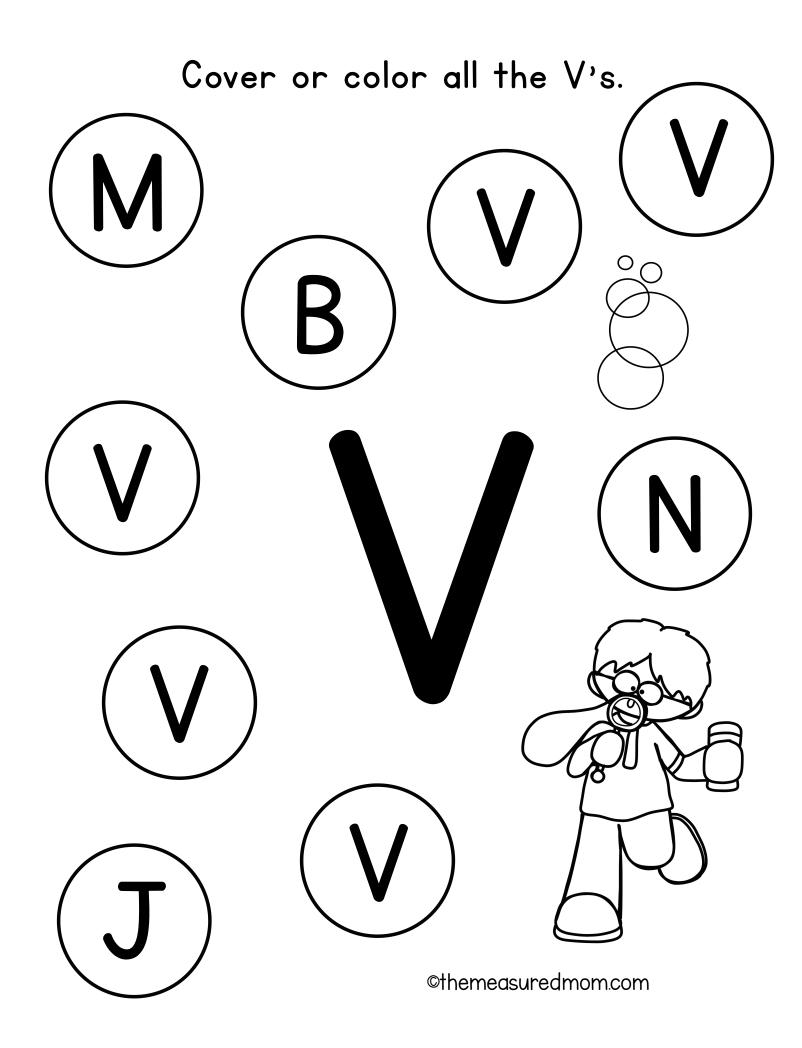

# Simple Letter Find Pages

Please visit themeasuredmom.com to learn how to use this printable:

https://www.themeasuredmom.com/simple-letter-find-pages/