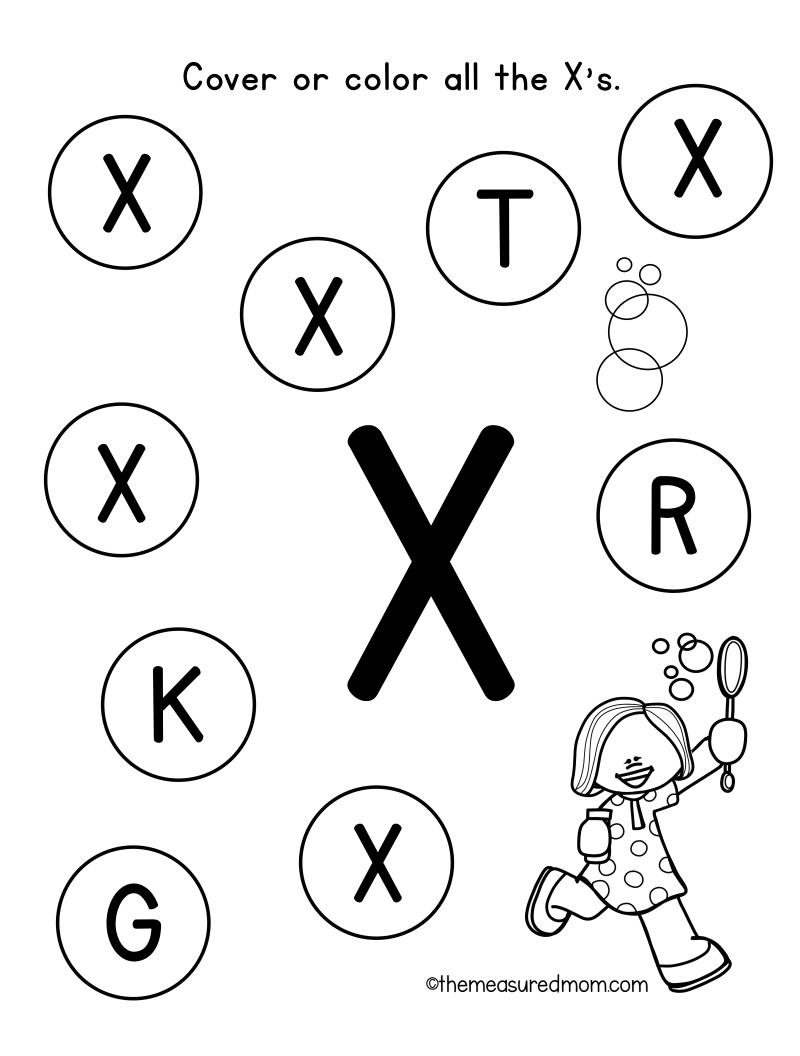

# Simple Letter Find Pages

Please visit themeasuredmom.com to learn how to use this printable:

https://www.themeasuredmom.com/simple-letter-find-pages/