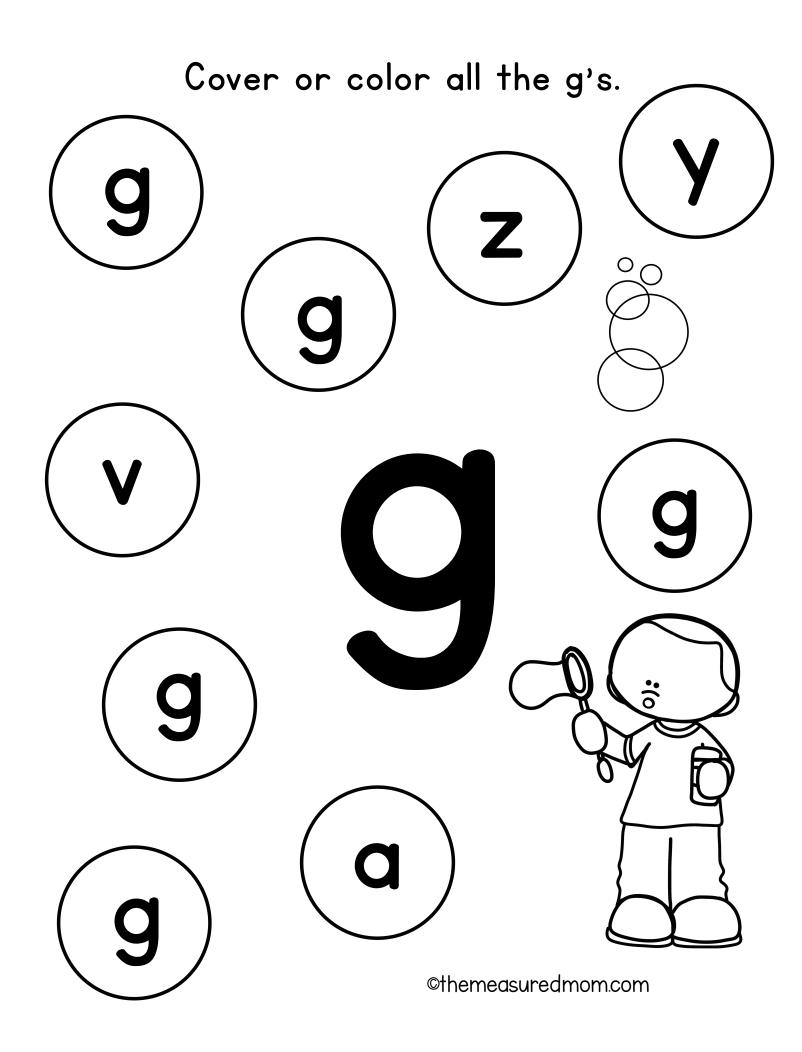

# Simple Letter Find Pages

Please visit themeasuredmom.com to learn how to use this printable:

https://www.themeasuredmom.com/simple-letter-find-pages/