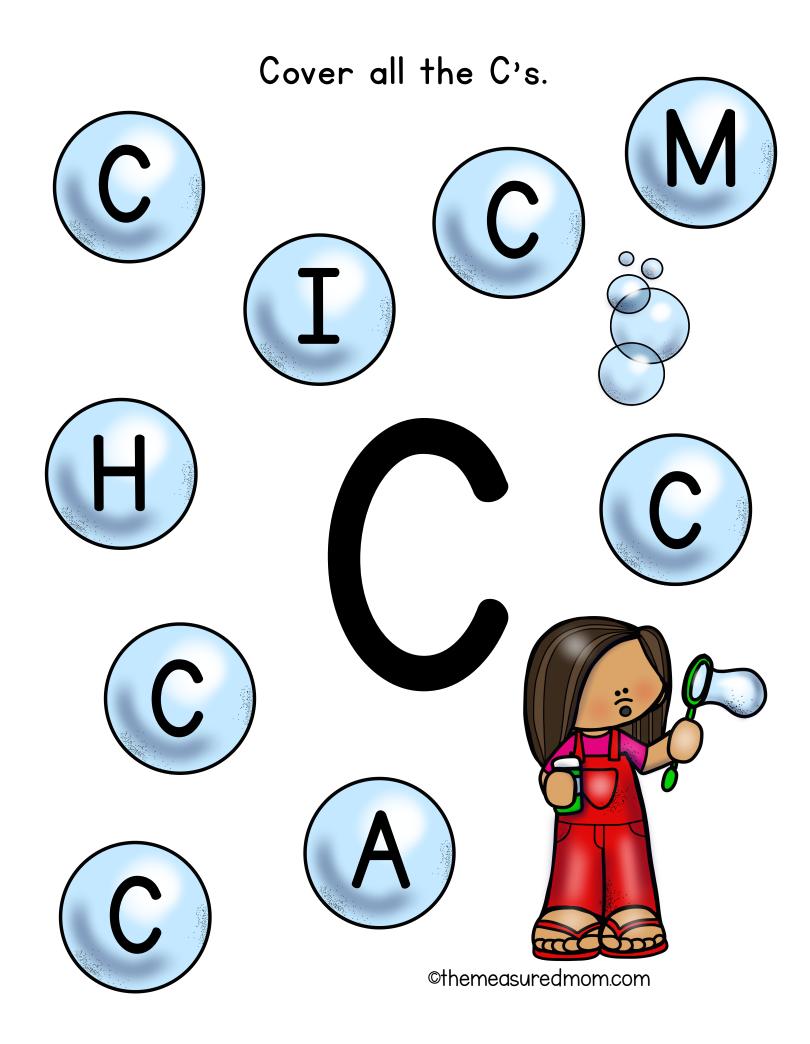

# Simple Letter Find Pages

Please visit themeasuredmom.com to learn how to use this printable:

https://www.themeasuredmom.com/simple-letter-find-pages/