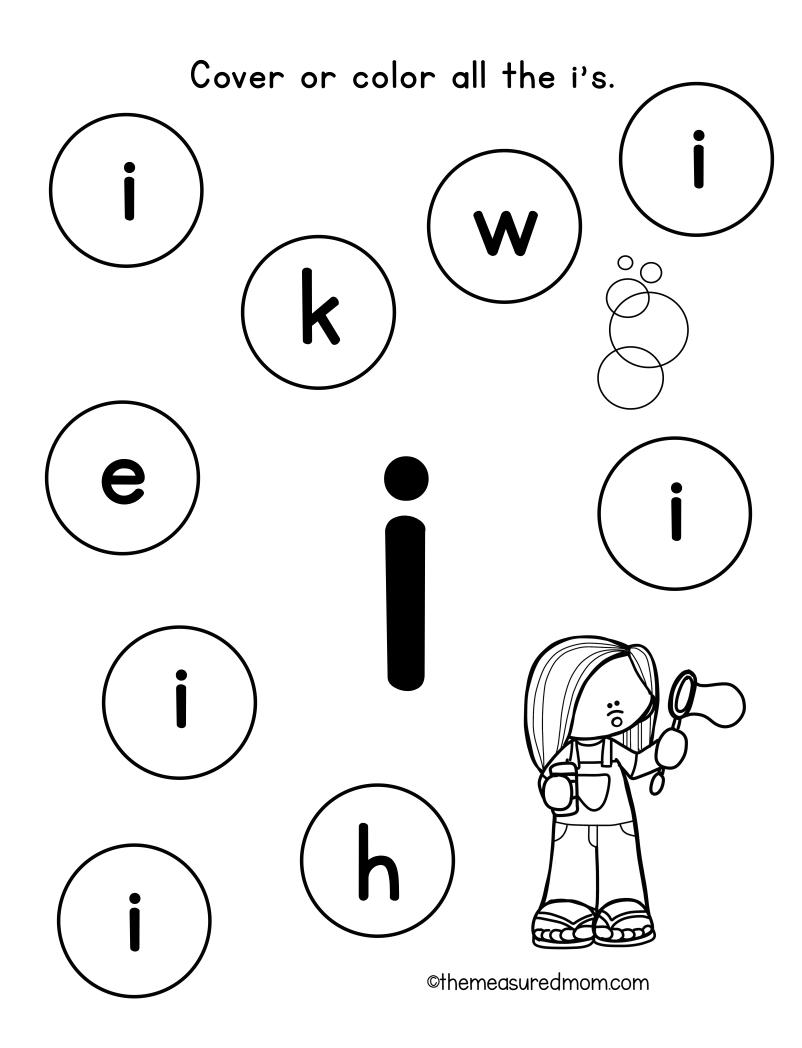

# Simple Letter Find Pages

Please visit themeasuredmom.com to learn how to use this printable:

https://www.themeasuredmom.com/simple-letter-find-pages/