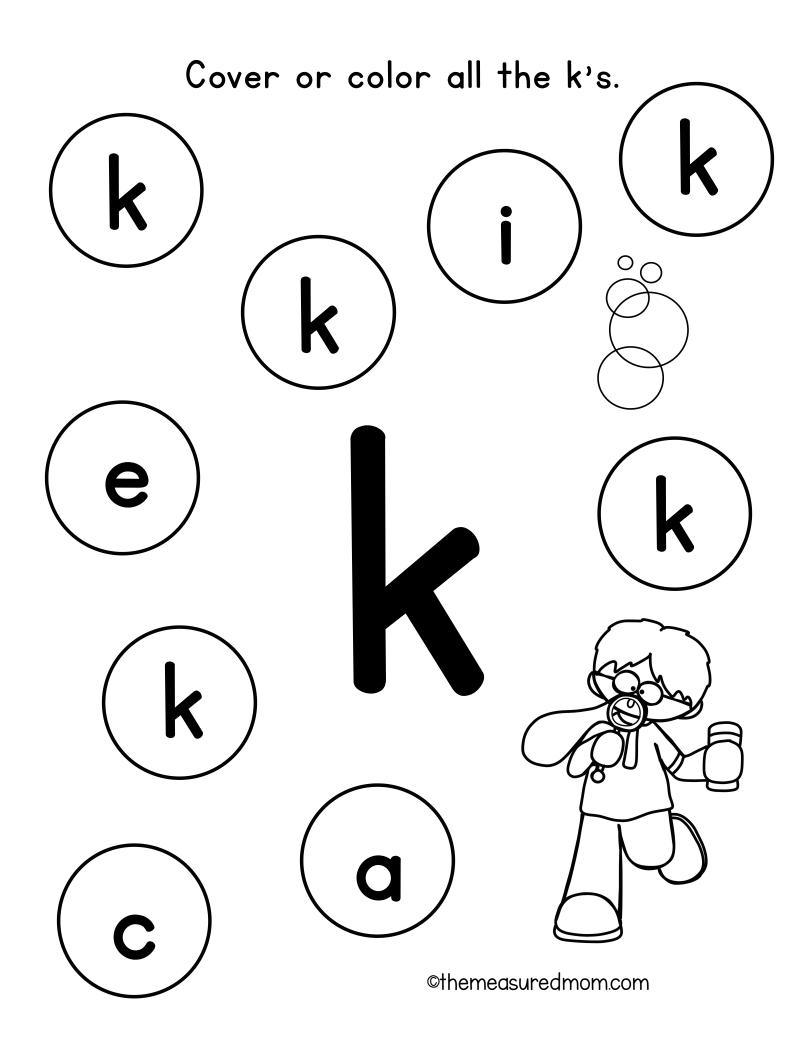

# Simple Letter Find Pages

Please visit themeasuredmom.com to learn how to use this printable:

https://www.themeasuredmom.com/simple-letter-find-pages/