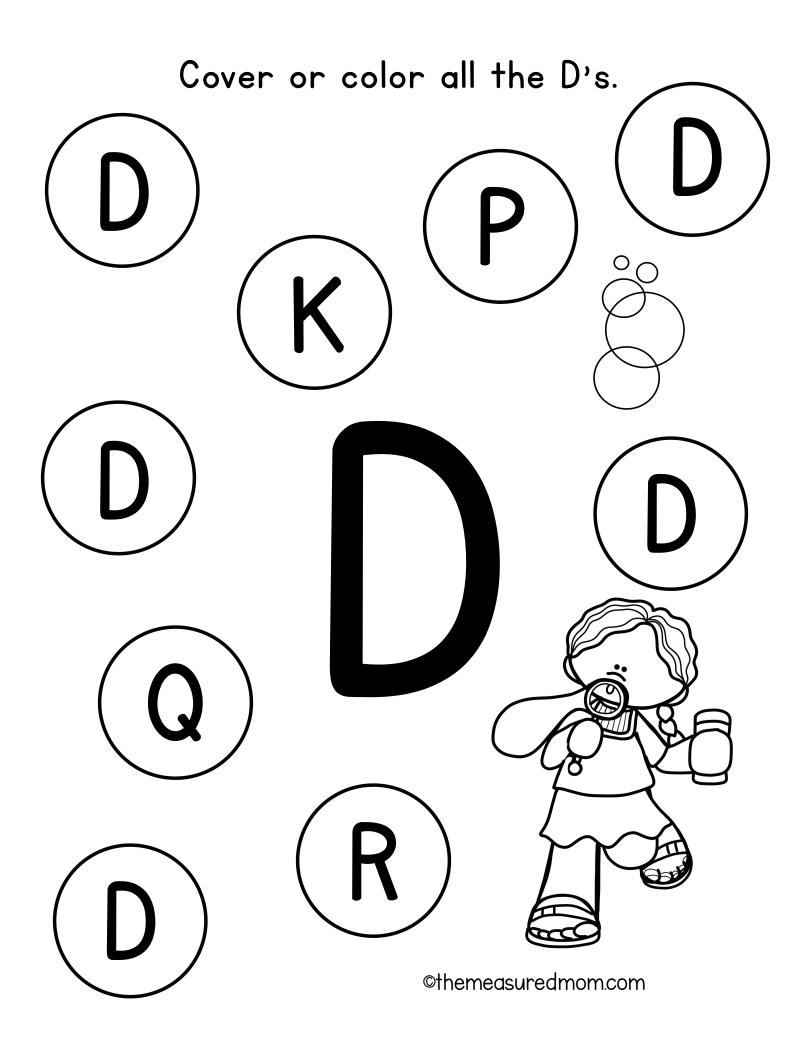

# Simple Letter Find Pages

Please visit themeasuredmom.com to learn how to use this printable:

https://www.themeasuredmom.com/simple-letter-find-pages/