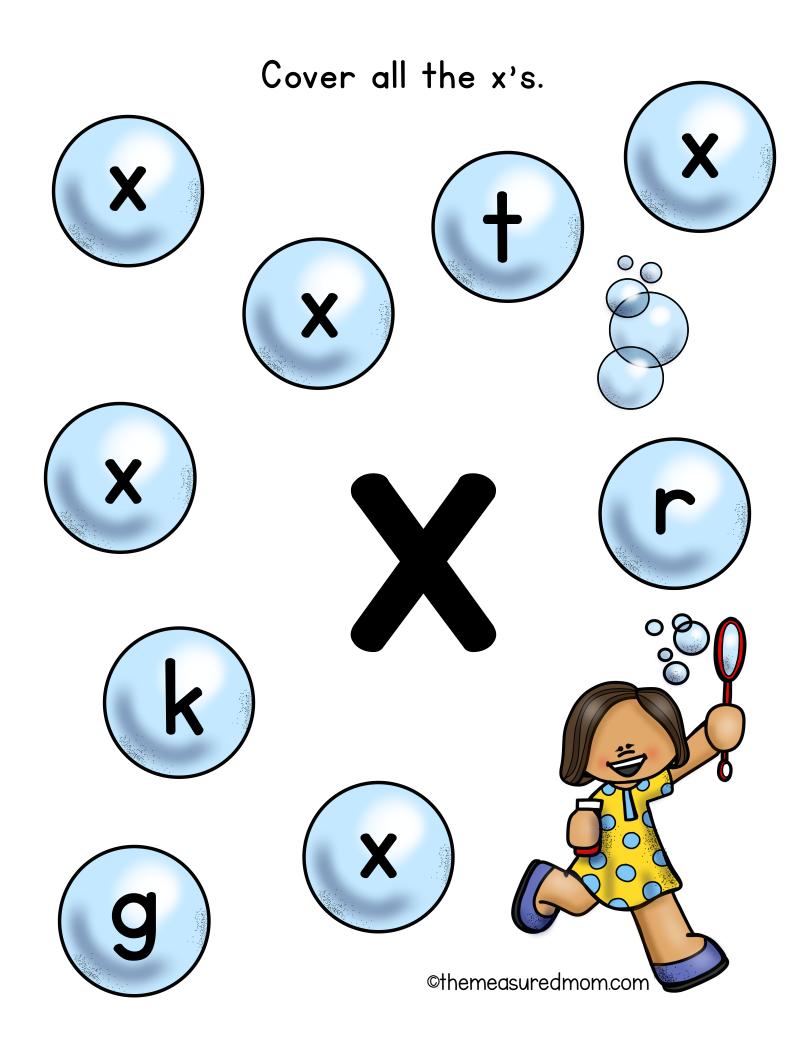

# Simple Letter Find Pages

Please visit themeasuredmom.com to learn how to use this printable:

https://www.themeasuredmom.com/simple-letter-find-pages/