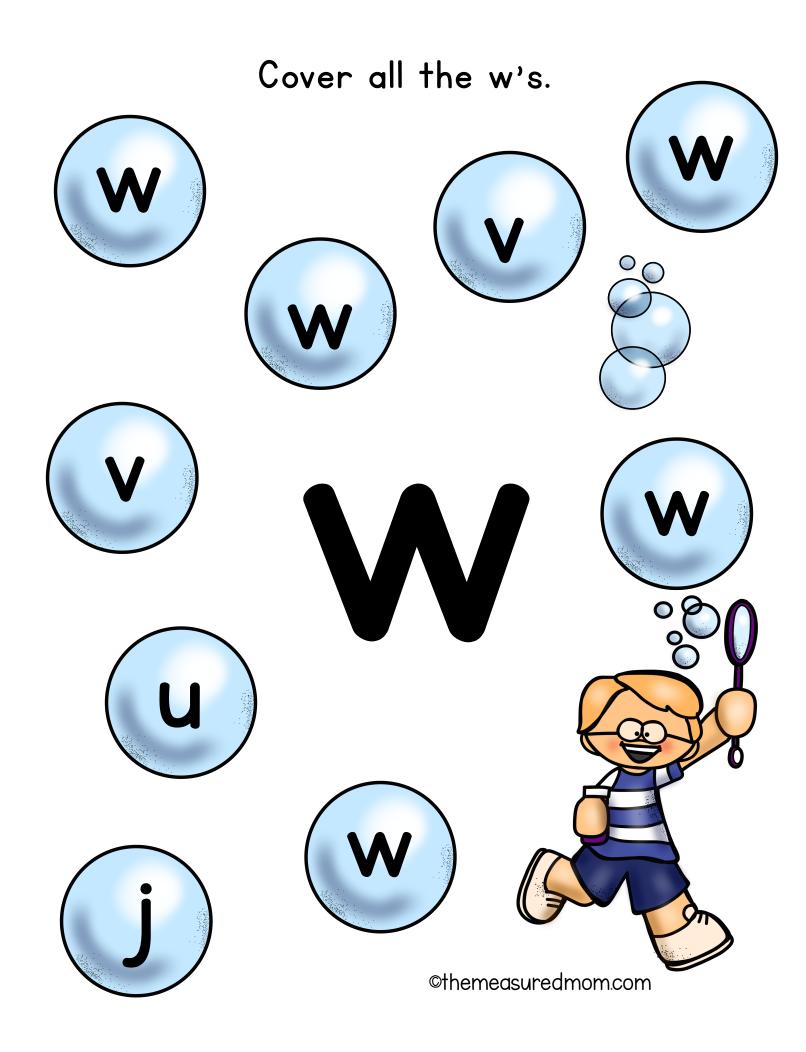

# Simple Letter Find Pages

Please visit themeasuredmom.com to learn how to use this printable:

https://www.themeasuredmom.com/simple-letter-find-pages/