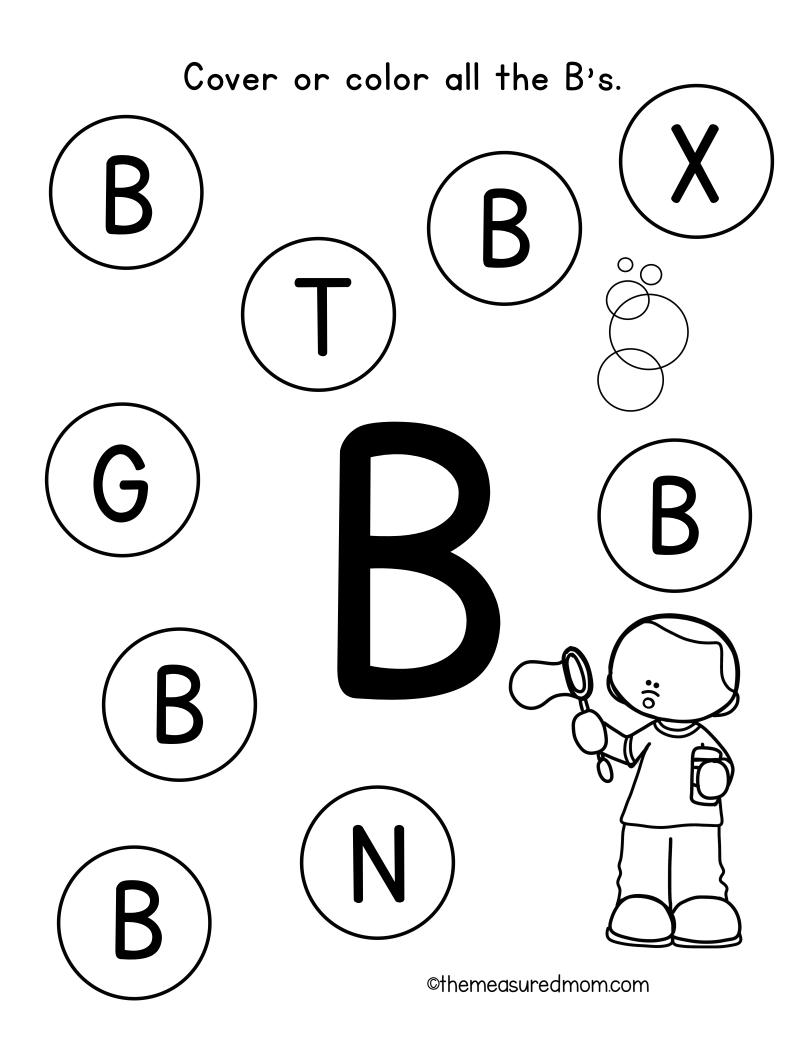

# Simple Letter Find Pages

Please visit themeasuredmom.com to learn how to use this printable:

https://www.themeasuredmom.com/simple-letter-find-pages/