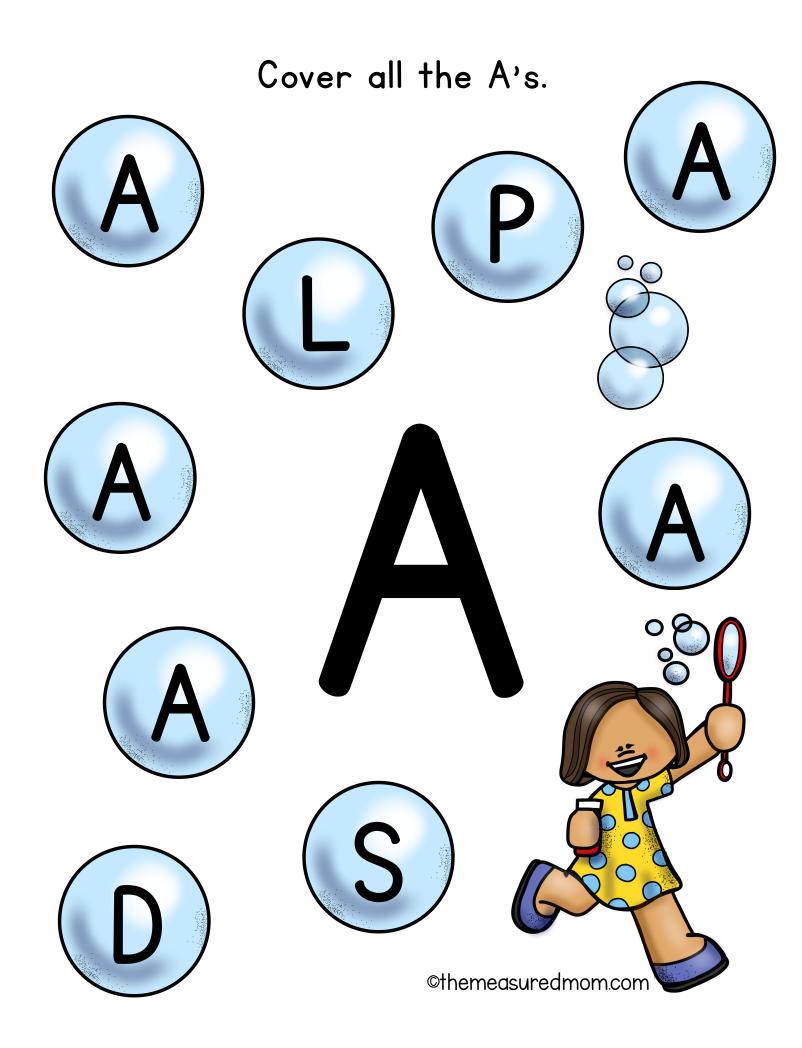

# Simple Letter Find Pages

Please visit themeasuredmom.com to learn how to use this printable:

https://www.themeasuredmom.com/simple-letter-find-pages/