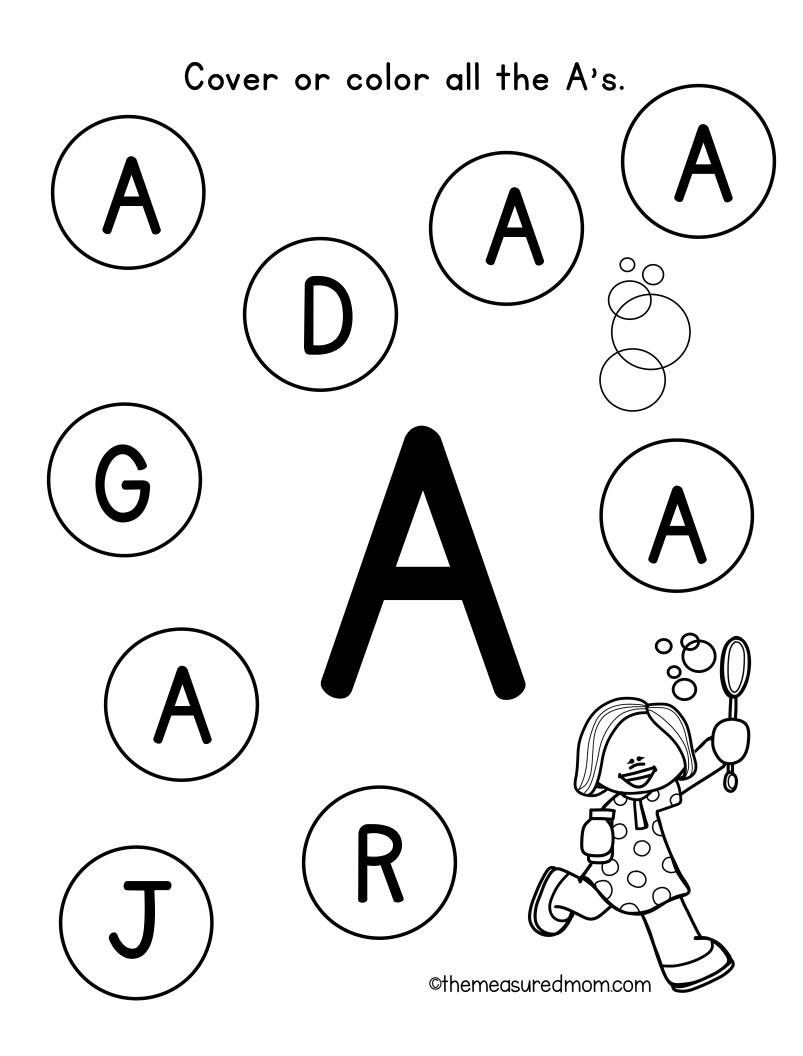

# Simple Letter Find Pages

Please visit themeasuredmom.com to learn how to use this printable:

https://www.themeasuredmom.com/simple-letter-find-pages/