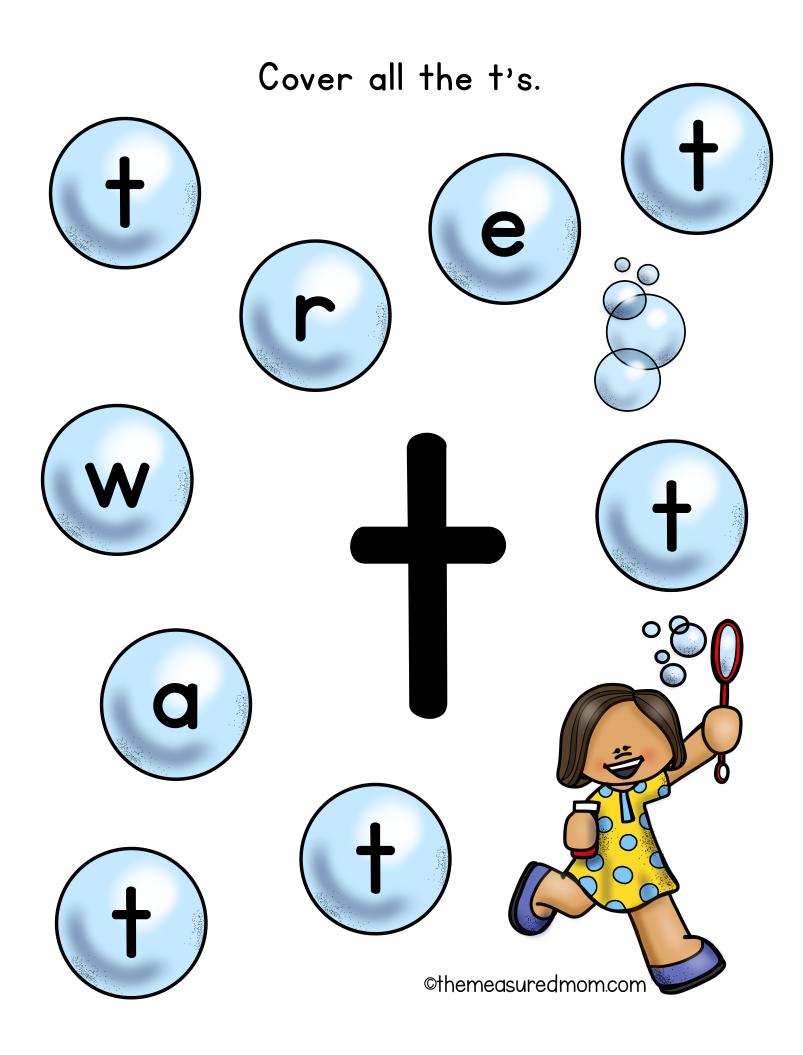

# Simple Letter Find Pages

Please visit themeasuredmom.com to learn how to use this printable:

https://www.themeasuredmom.com/simple-letter-find-pages/