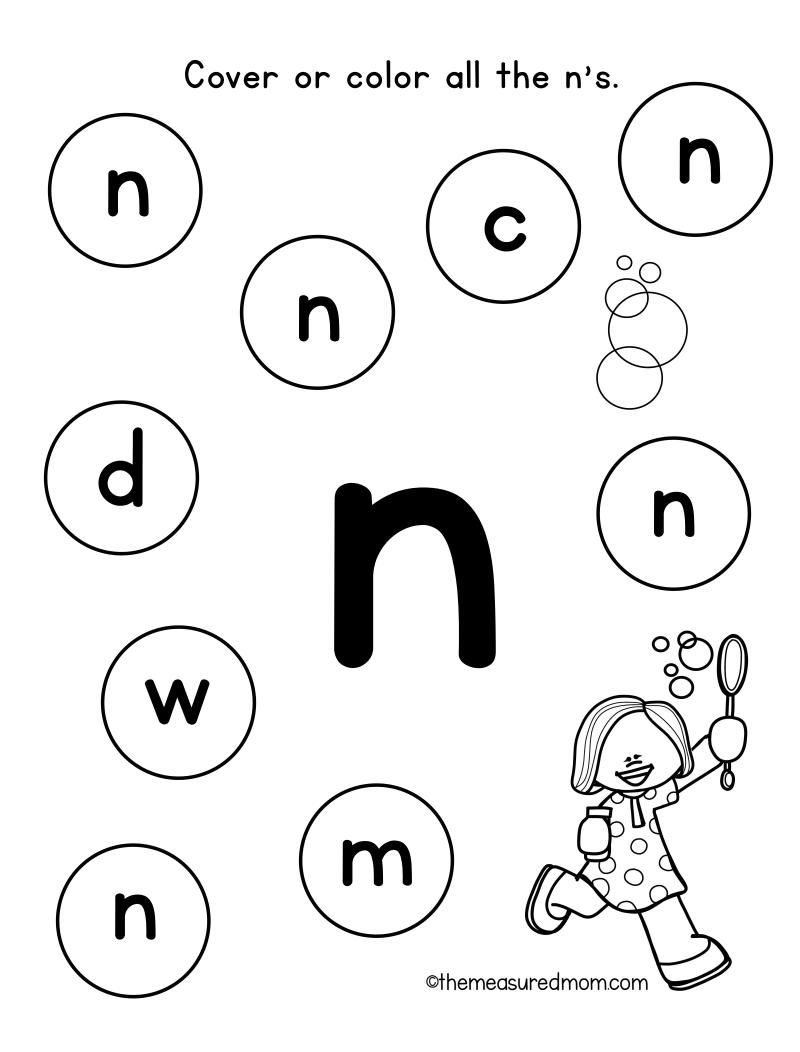

# Simple Letter Find Pages

Please visit themeasuredmom.com to learn how to use this printable:

https://www.themeasuredmom.com/simple-letter-find-pages/