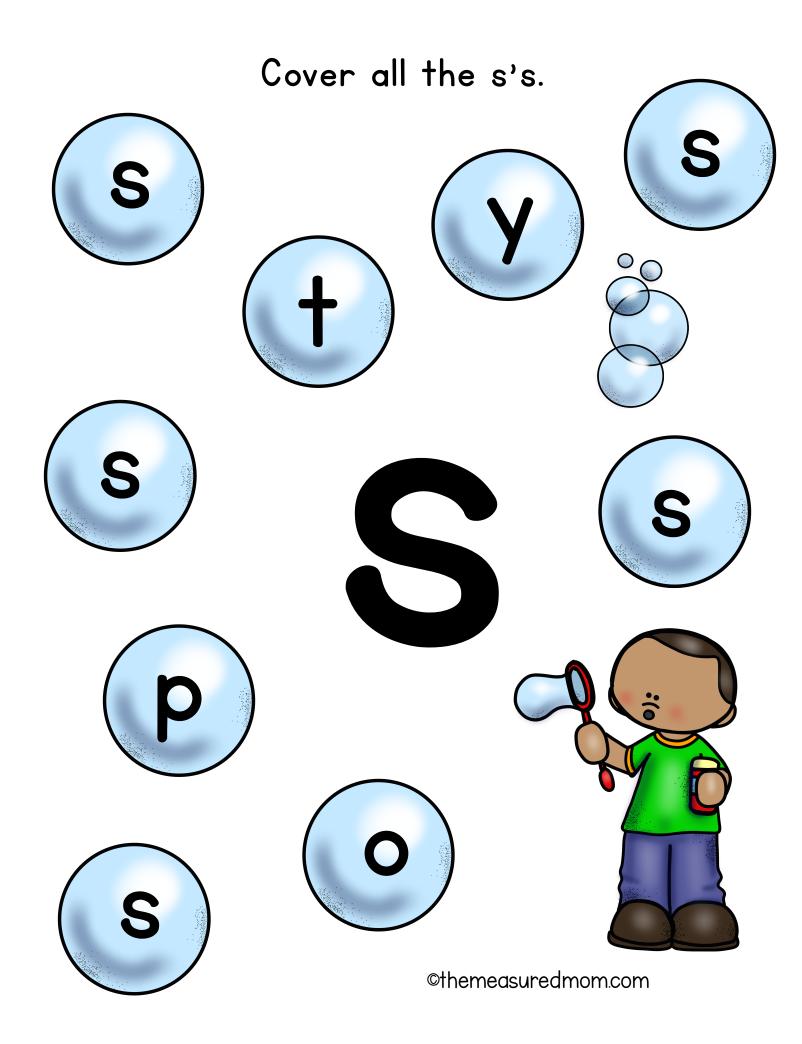

# Simple Letter Find Pages

Please visit themeasuredmom.com to learn how to use this printable:

https://www.themeasuredmom.com/simple-letter-find-pages/