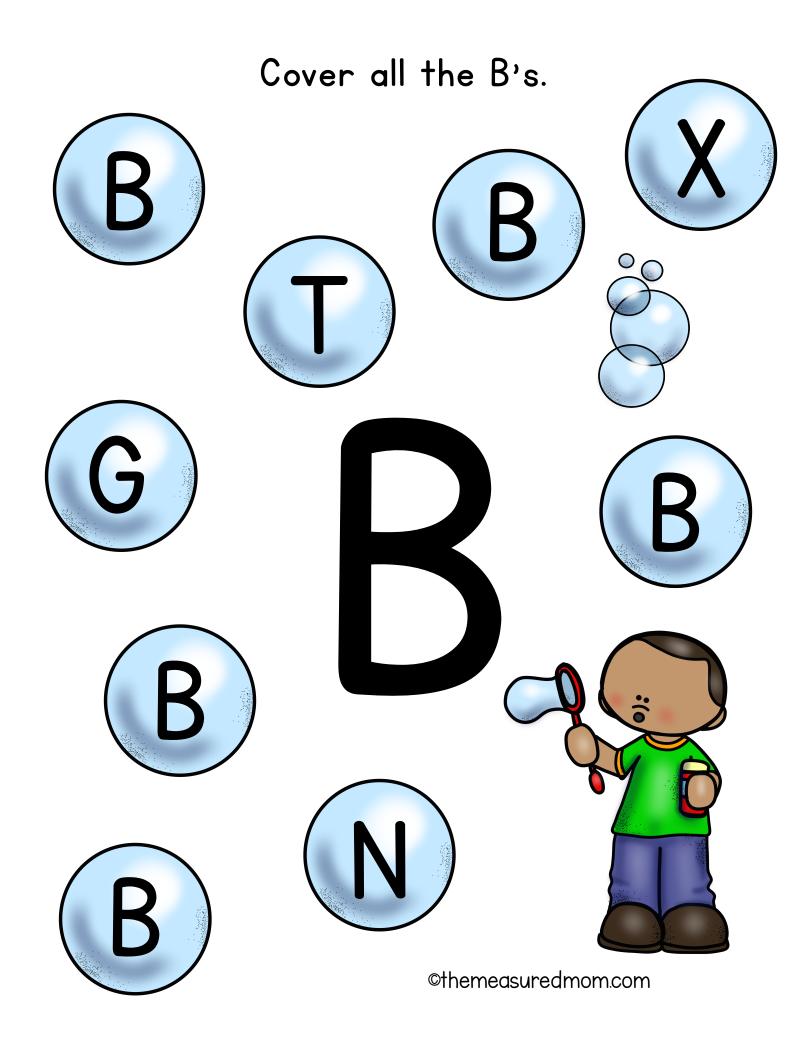

# Simple Letter Find Pages

Please visit themeasuredmom.com to learn how to use this printable:

https://www.themeasuredmom.com/simple-letter-find-pages/