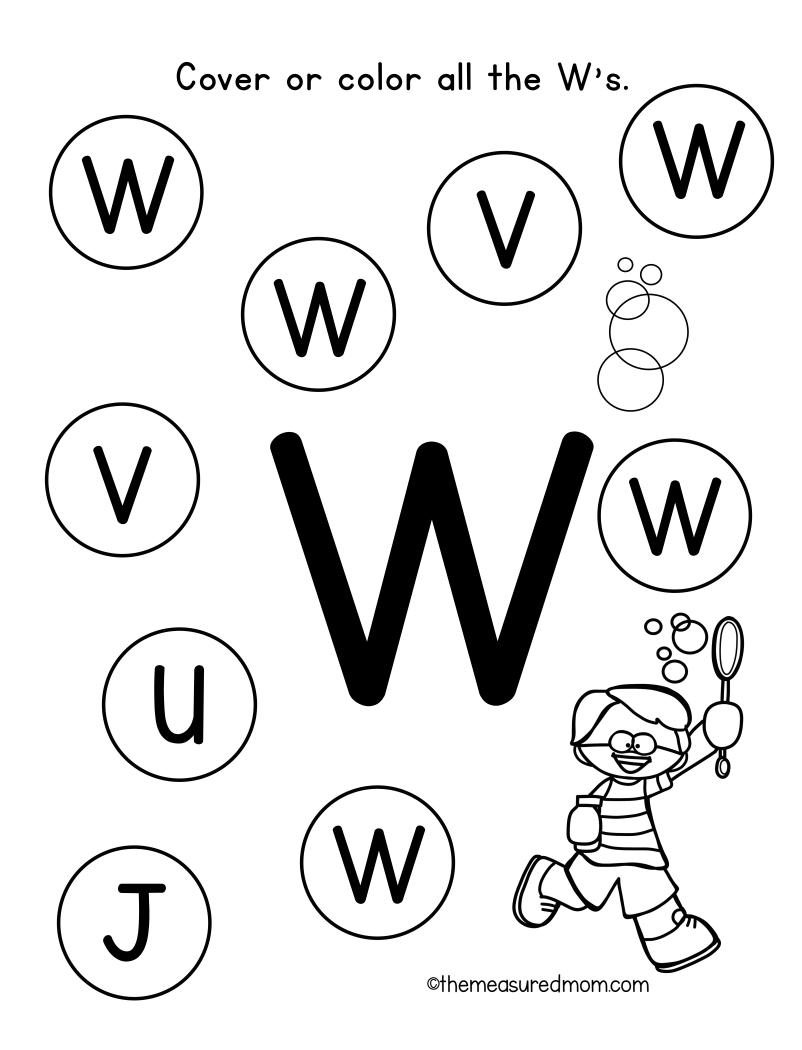

# Simple Letter Find Pages

Please visit themeasuredmom.com to learn how to use this printable:

https://www.themeasuredmom.com/simple-letter-find-pages/