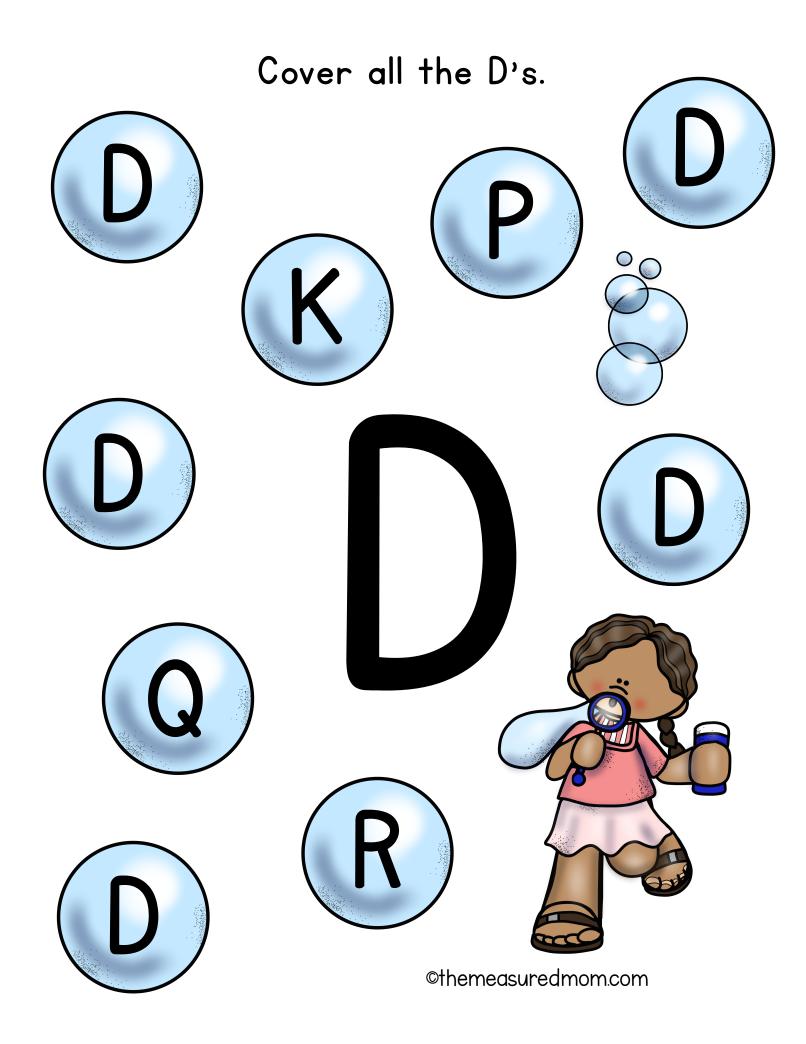

# Simple Letter Find Pages

Please visit themeasuredmom.com to learn how to use this printable:

https://www.themeasuredmom.com/simple-letter-find-pages/