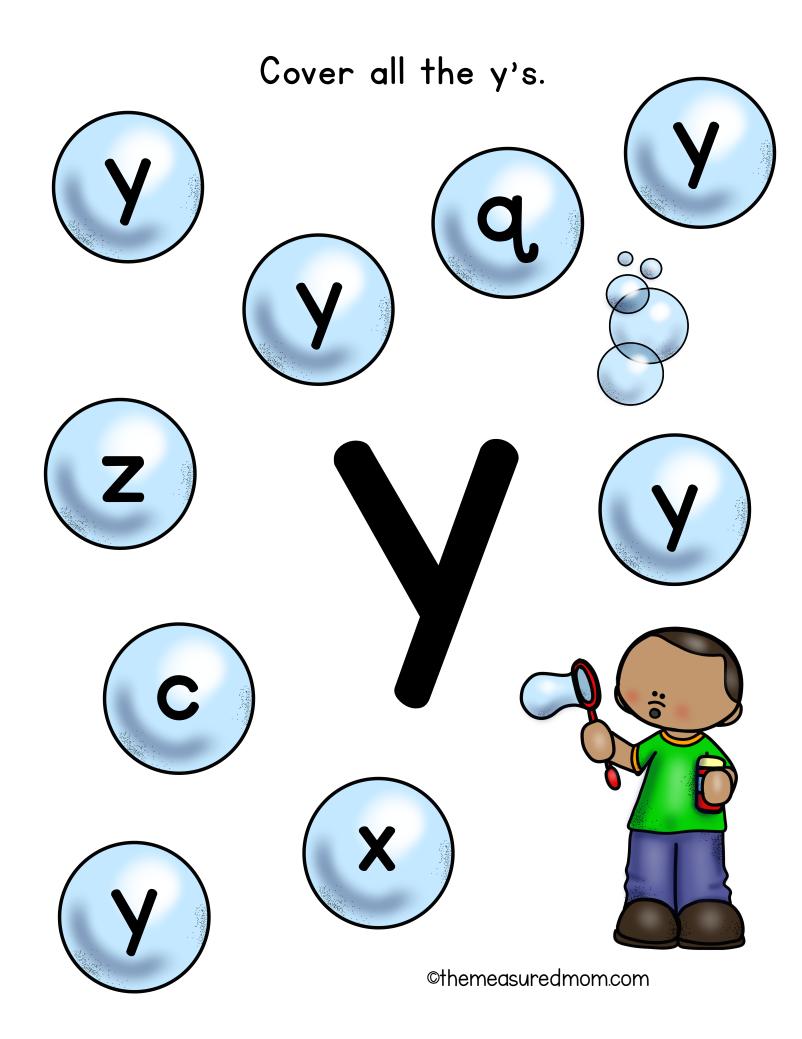

# Simple Letter Find Pages

Please visit themeasuredmom.com to learn how to use this printable:

https://www.themeasuredmom.com/simple-letter-find-pages/