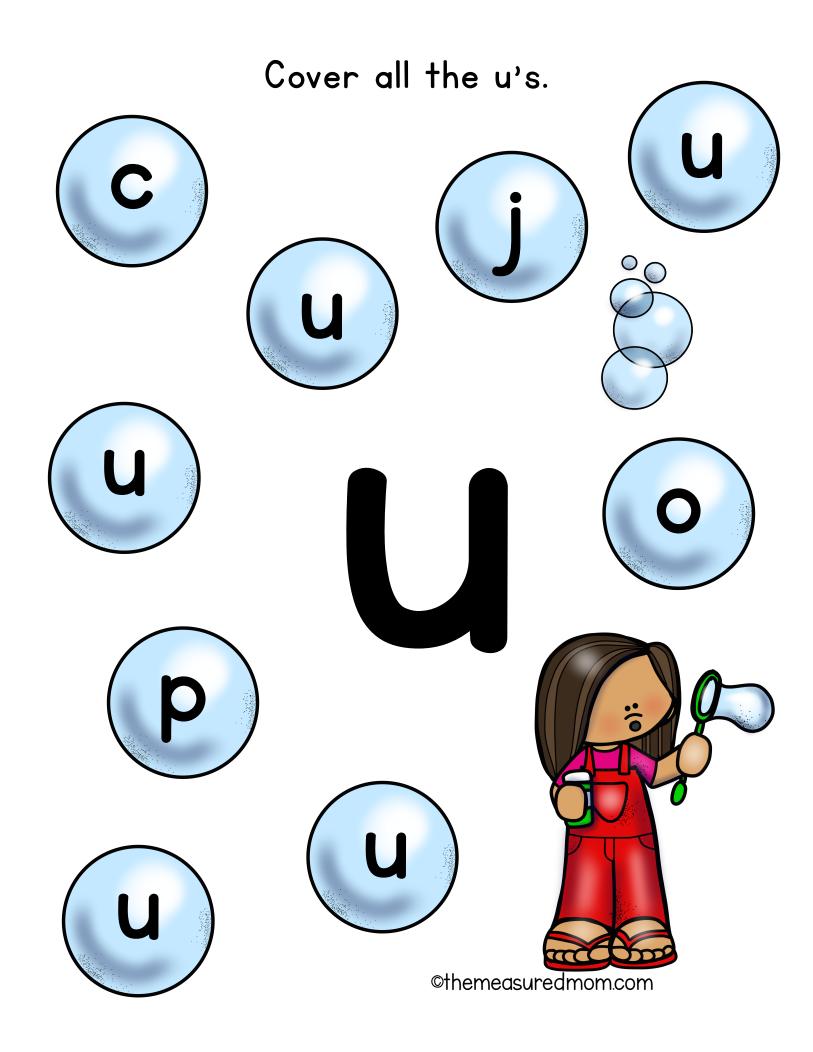

# Simple Letter Find Pages

Please visit themeasuredmom.com to learn how to use this printable:

https://www.themeasuredmom.com/simple-letter-find-pages/