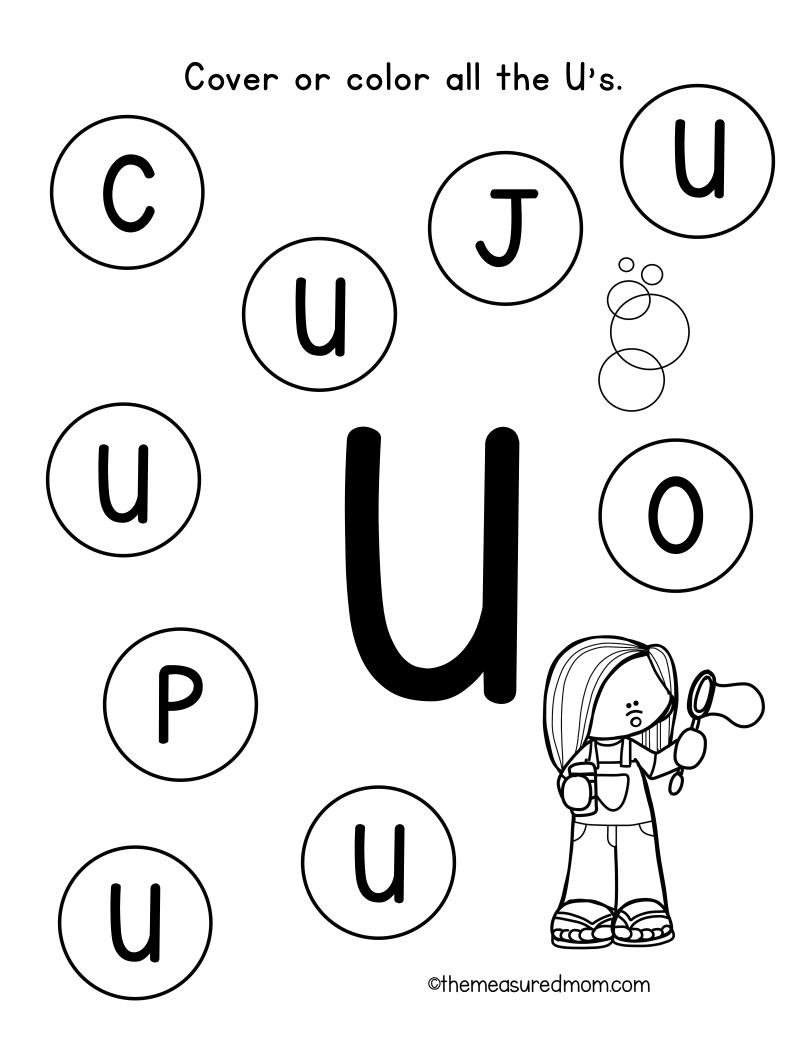

# Simple Letter Find Pages

Please visit themeasuredmom.com to learn how to use this printable:

https://www.themeasuredmom.com/simple-letter-find-pages/