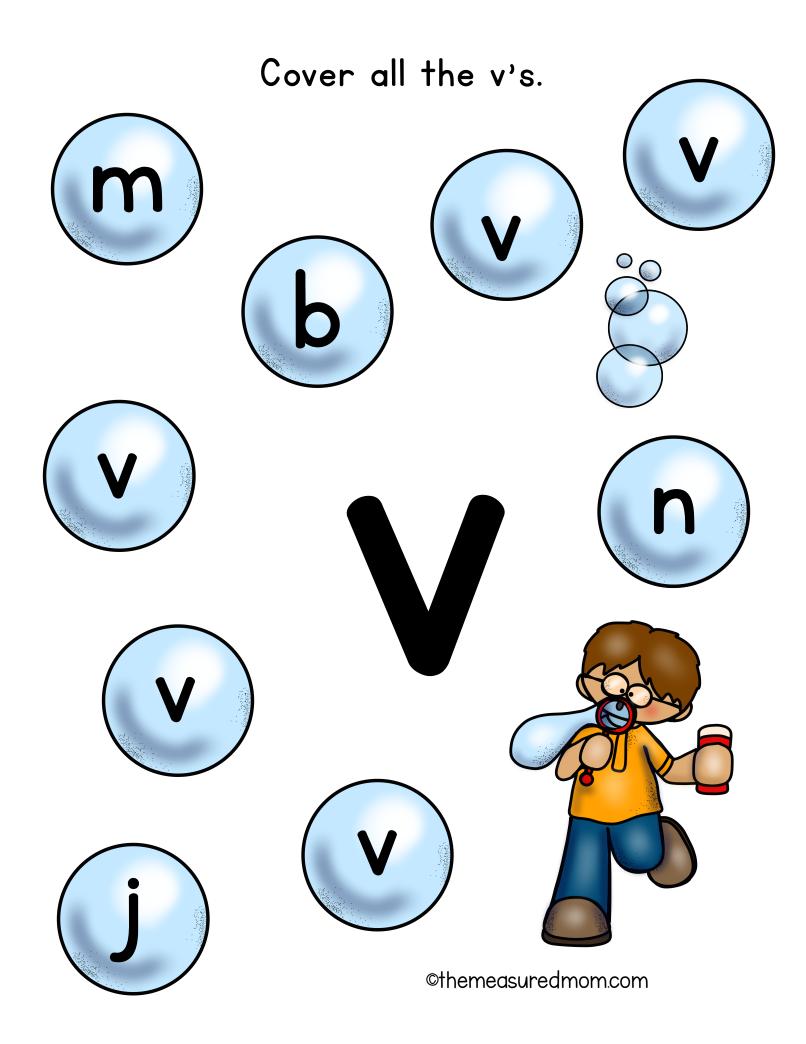

# Simple Letter Find Pages

Please visit themeasuredmom.com to learn how to use this printable:

https://www.themeasuredmom.com/simple-letter-find-pages/