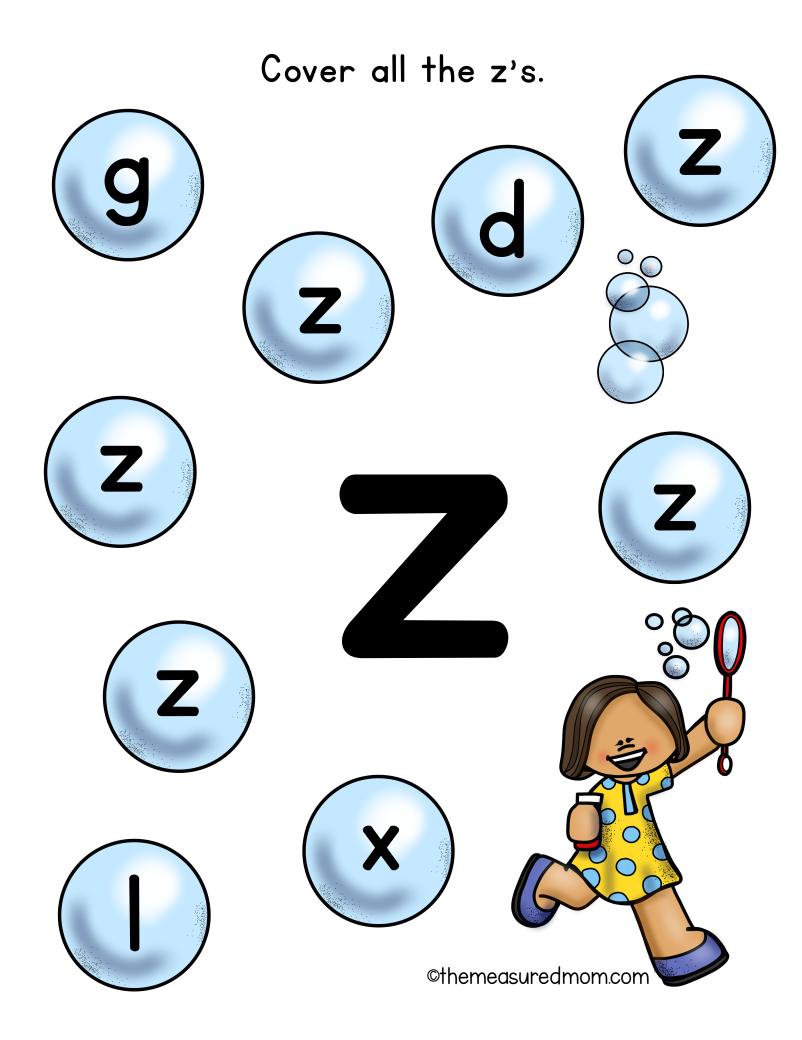

# Simple Letter Find Pages

Please visit themeasuredmom.com to learn how to use this printable:

https://www.themeasuredmom.com/simple-letter-find-pages/