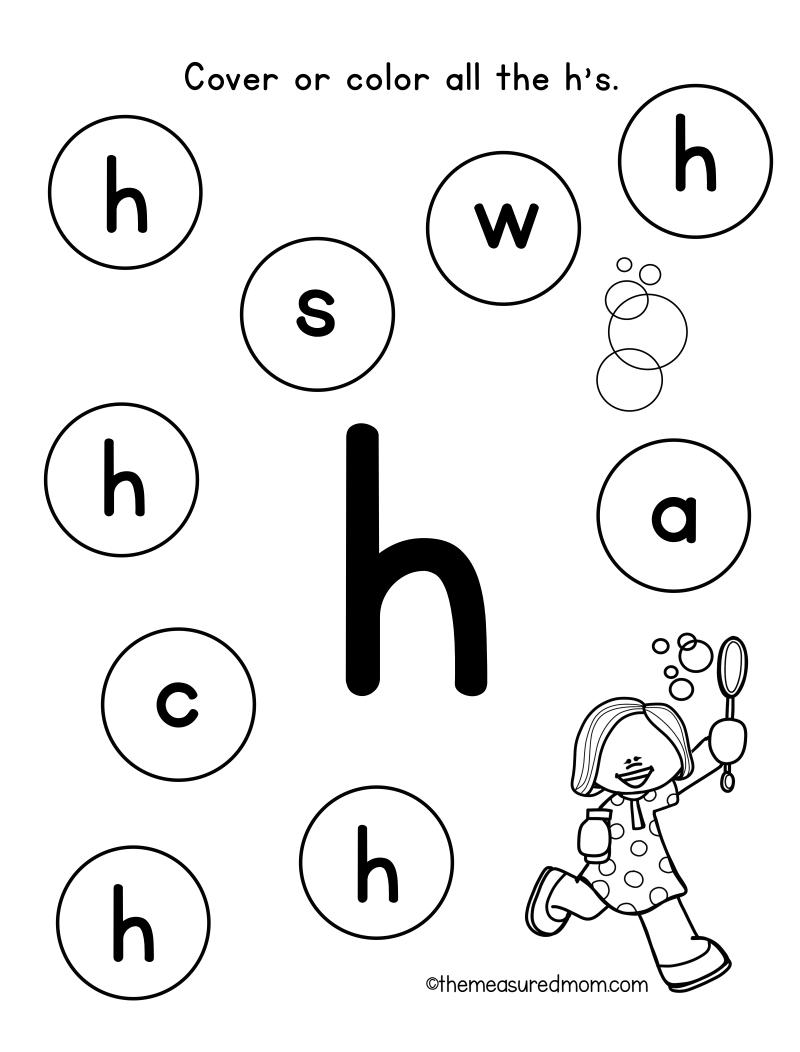

# Simple Letter Find Pages

Please visit themeasuredmom.com to learn how to use this printable:

https://www.themeasuredmom.com/simple-letter-find-pages/