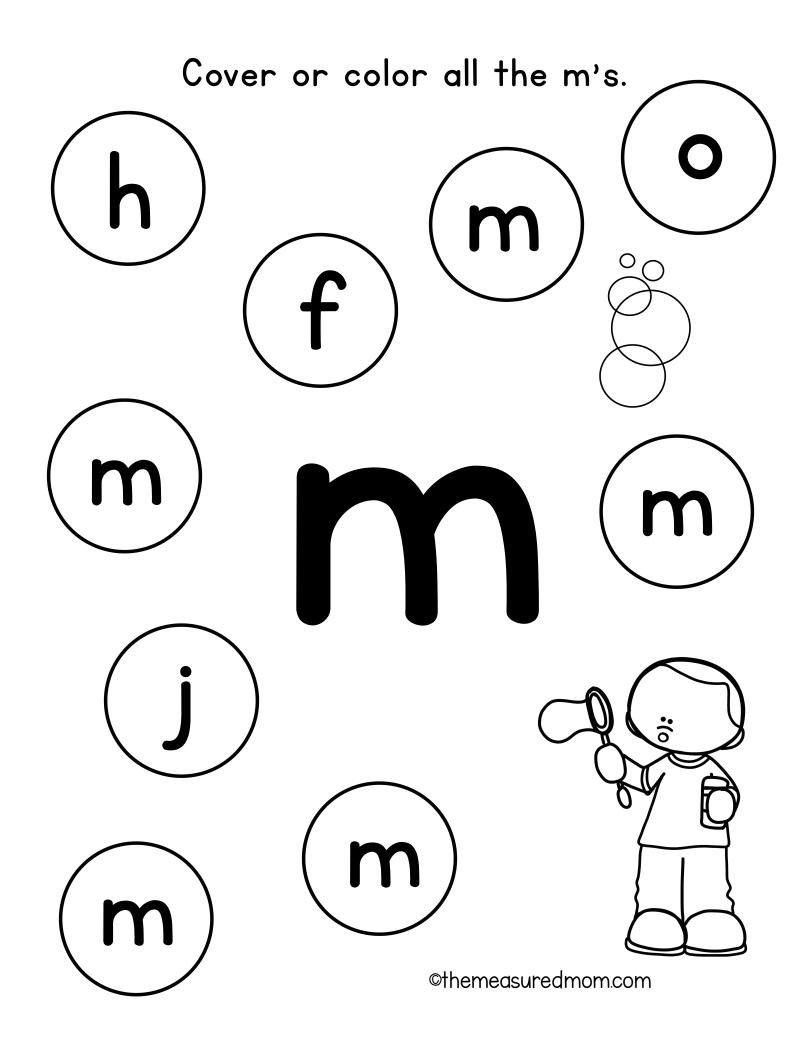

# Simple Letter Find Pages

Please visit themeasuredmom.com to learn how to use this printable:

https://www.themeasuredmom.com/simple-letter-find-pages/