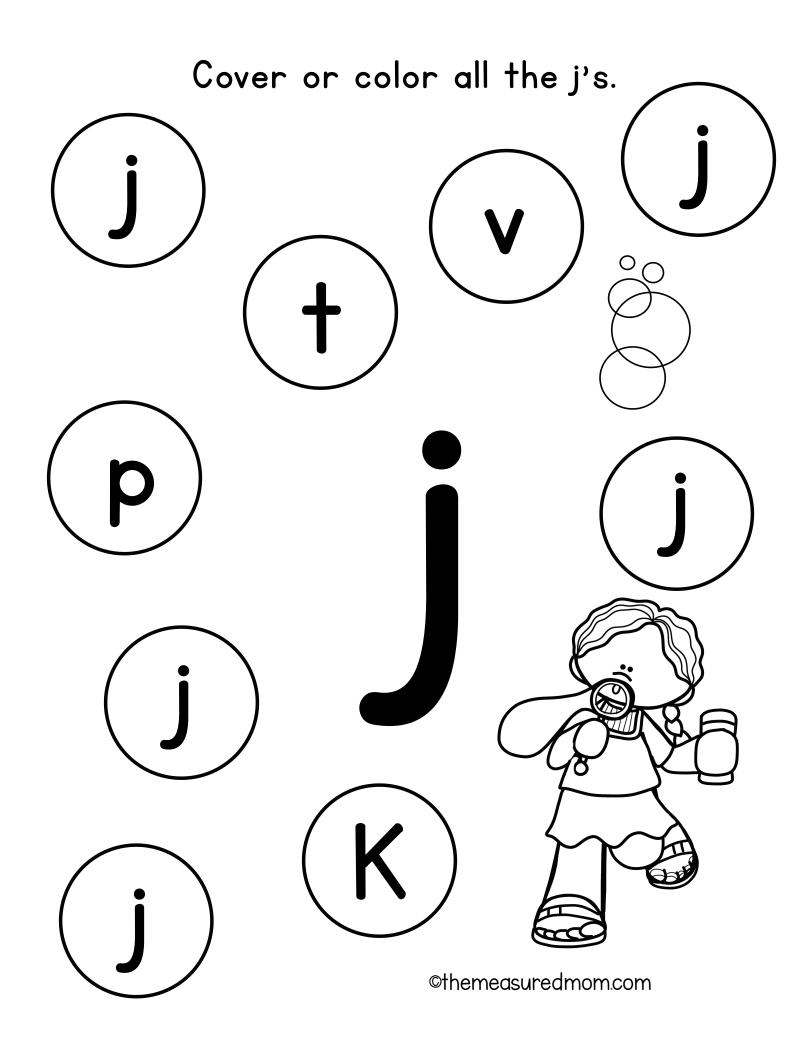

# Simple Letter Find Pages

Please visit themeasuredmom.com to learn how to use this printable:

https://www.themeasuredmom.com/simple-letter-find-pages/