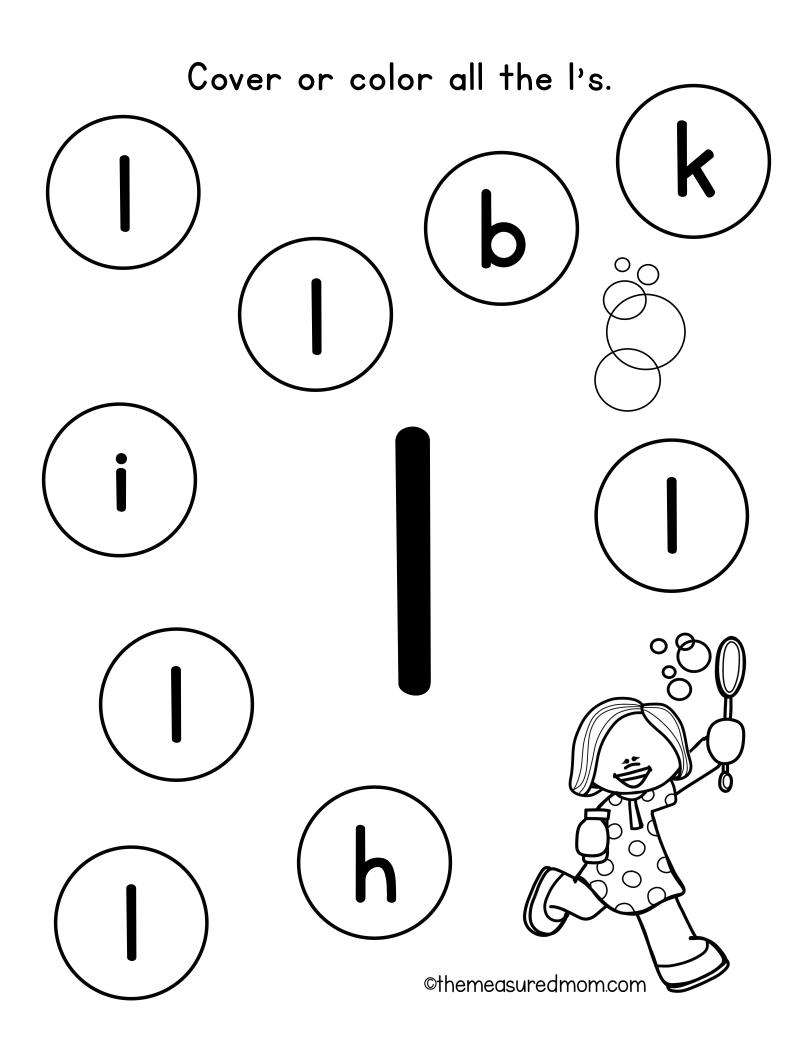

# Simple Letter Find Pages

Please visit themeasuredmom.com to learn how to use this printable:

https://www.themeasuredmom.com/simple-letter-find-pages/