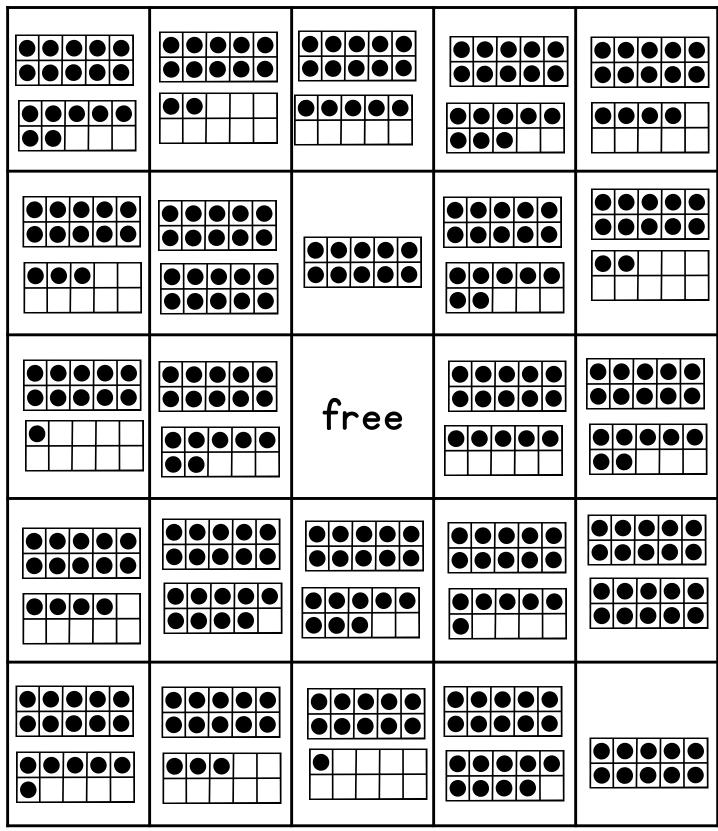

| 17 | free | 20 | 10 |  |
| 15                                          | 12 | 12   | 16 | 15 |  |
| 15<br>14                                    | 20 | q    | 17 |    |  |

| ©themeasuredmom.com <b>TEEN NUMBER BINGO</b> |    |      |    |           |  |
|----------------------------------------------|----|------|----|-----------|--|
|                                              | 15 | 16   | 12 | 16        |  |
| 17                                           | 13 | 20   |    | 17        |  |
| 12                                           | 15 | free | 14 | 10        |  |
| 19                                           |    |      |    |           |  |
| 15                                           |    | 13   | 18 | <b>Iq</b> |  |

## 10 Frames





















# Counting Hands

















©themeasuredmom.com

## **TEEN NUMBER BINGO**



©themeasuredmom.com

## **TEEN NUMBER BINGO**



## Tally Marks

| * * *                                 | TEEN NUMBER BINGO |          |      |     |          |  |
|---------------------------------------|-------------------|----------|------|-----|----------|--|
| * * *                                 | ₩₩                |          | ₩₩Ι  |     |          |  |
| r<br>r<br>r<br>r                      |                   | ╫╫║      | ₩₩₩  | ₩₩Ш | ╫╫       |  |
| •                                     | ╫╫╢               | ₩₩<br>₩1 | free |     | ╫╫       |  |
|                                       |                   |          |      | ₩₩  | ₩₩<br>₩₩ |  |
| $\star \star \star \star \star \star$