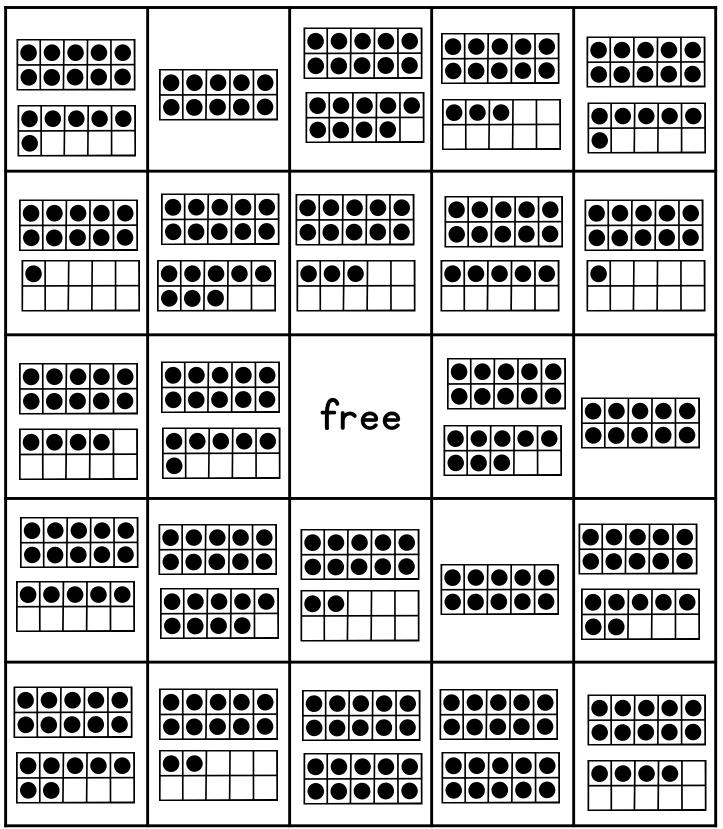

| 17 | free | 20 | 10 |  |
| 15                                          | 12 | 12   | 16 | 15 |  |
| 15<br>14                                    | 20 | q    | 17 |    |  |

| ©themeasuredmom.com <b>TEEN NUMBER BINGO</b> |    |      |    |           |  |
|----------------------------------------------|----|------|----|-----------|--|
|                                              | 15 | 16   | 12 | 16        |  |
| 17                                           | 13 | 20   |    | 17        |  |
| 12                                           | 15 | free | 14 | 10        |  |
| 19                                           |    |      |    |           |  |
| 15                                           |    | 13   | 18 | <b>Iq</b> |  |

## 10 Frames





















# Counting Hands

















©themeasuredmom.com

## **TEEN NUMBER BINGO**



©themeasuredmom.com

## **TEEN NUMBER BINGO**



## Tally Marks

| * * *                                 | TEEN NUMBER BINGO |          |      |     |          |  |
|---------------------------------------|-------------------|----------|------|-----|----------|--|
| * * *                                 | ₩₩                |          | ₩₩Ι  |     |          |  |
| r<br>r<br>r<br>r                      |                   | ╫╫║      | ₩₩₩  | ₩₩Ш | ╫╫       |  |
| •                                     | ╫╫╢               | ₩₩<br>₩1 | free |     | ╫╫       |  |
|                                       |                   |          |      | ₩₩  | ₩₩<br>₩₩ |  |
| $\star \star \star \star \star \