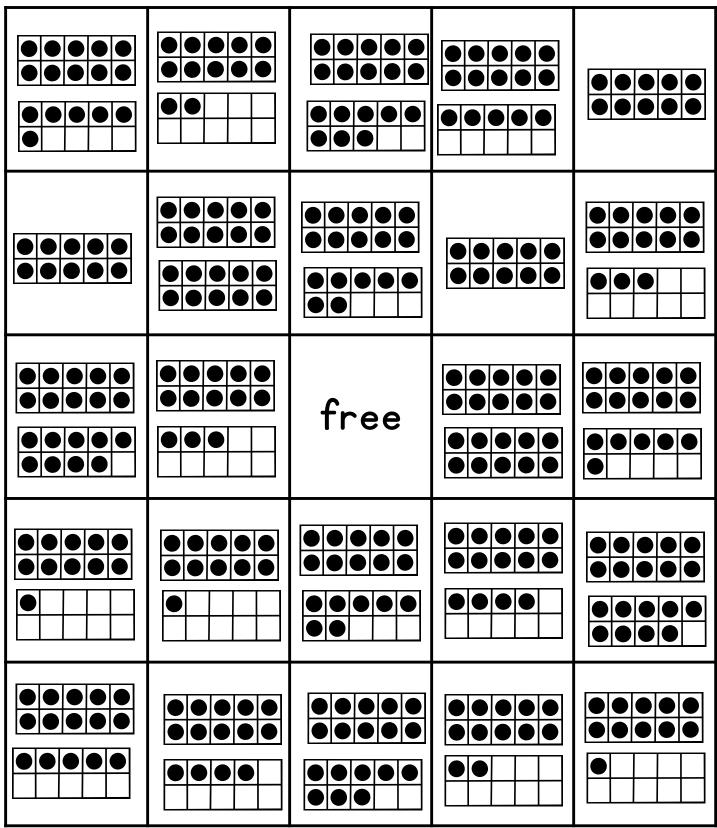

| 17 | free | 20 | 10 |  |
| 15                                          | 12 | 12   | 16 | 15 |  |
| 15<br>14                                    | 20 | q    | 17 |    |  |

| ©themeasuredmom.com <b>TEEN NUMBER BINGO</b> |    |      |    |           |  |
|----------------------------------------------|----|------|----|-----------|--|
|                                              | 15 | 16   | 12 | 16        |  |
| 17                                           | 13 | 20   |    | 17        |  |
| 12                                           | 15 | free | 14 | 10        |  |
| 19                                           |    |      |    |           |  |
| 15                                           |    | 13   | 18 | <b>Iq</b> |  |

## 10 Frames





















# Counting Hands

















©themeasuredmom.com

## **TEEN NUMBER BINGO**



©themeasuredmom.com

## **TEEN NUMBER BINGO**



## Tally Marks

| * * *                                 | TEEN NUMBER BINGO |          |      |     |          |  |
|---------------------------------------|-------------------|----------|------|-----|----------|--|
| * * *                                 | ₩₩                |          | ₩₩Ι  |     |          |  |
| r<br>r<br>r<br>r                      |                   | ╫╫║      | ₩₩₩  | ₩₩Ш | ╫╫       |  |
| •                                     | ╫╫╢               | ₩₩<br>₩1 | free |     | ╫╫       |  |
|                                       |                   |          |      | ₩₩  | ₩₩<br>₩₩ |  |
| $\star \star \star \star \star \st