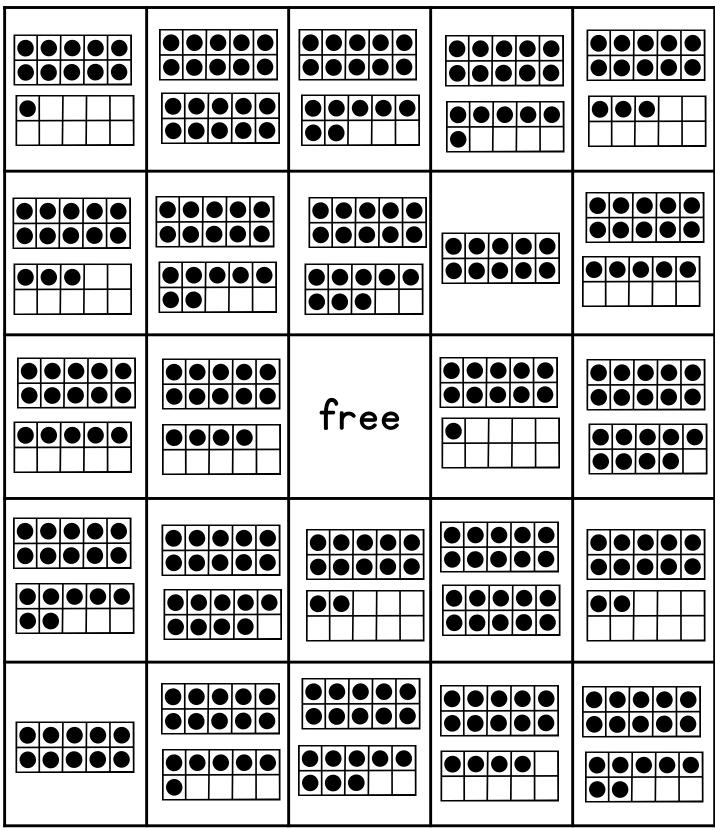

| 17 | free | 20 | 10 |  |
| 15                                          | 12 | 12   | 16 | 15 |  |
| 15<br>14                                    | 20 | q    | 17 |    |  |

| ©themeasuredmom.com <b>TEEN NUMBER BINGO</b> |    |      |    |           |  |
|----------------------------------------------|----|------|----|-----------|--|
|                                              | 15 | 16   | 12 | 16        |  |
| 17                                           | 13 | 20   |    | 17        |  |
| 12                                           | 15 | free | 14 | 10        |  |
| 19                                           |    |      |    |           |  |
| 15                                           |    | 13   | 18 | <b>Iq</b> |  |

## 10 Frames





















# Counting Hands

















©themeasuredmom.com

## **TEEN NUMBER BINGO**



©themeasuredmom.com

## **TEEN NUMBER BINGO**



## Tally Marks

| * * *                                 | TEEN NUMBER BINGO |          |      |     |          |  |
|---------------------------------------|-------------------|----------|------|-----|----------|--|
| * * *                                 | ₩₩                |          | ₩₩Ι  |     |          |  |
| r<br>r<br>r<br>r                      |                   | ╫╫║      | ₩₩₩  | ₩₩Ш | ╫╫       |  |
| •                                     | ╫╫╢               | ₩₩<br>₩1 | free |     | ╫╫       |  |
|                                       |                   |          |      | ₩₩  | ₩₩<br>₩₩ |  |
| $\star \star \star \star \star \star$ |