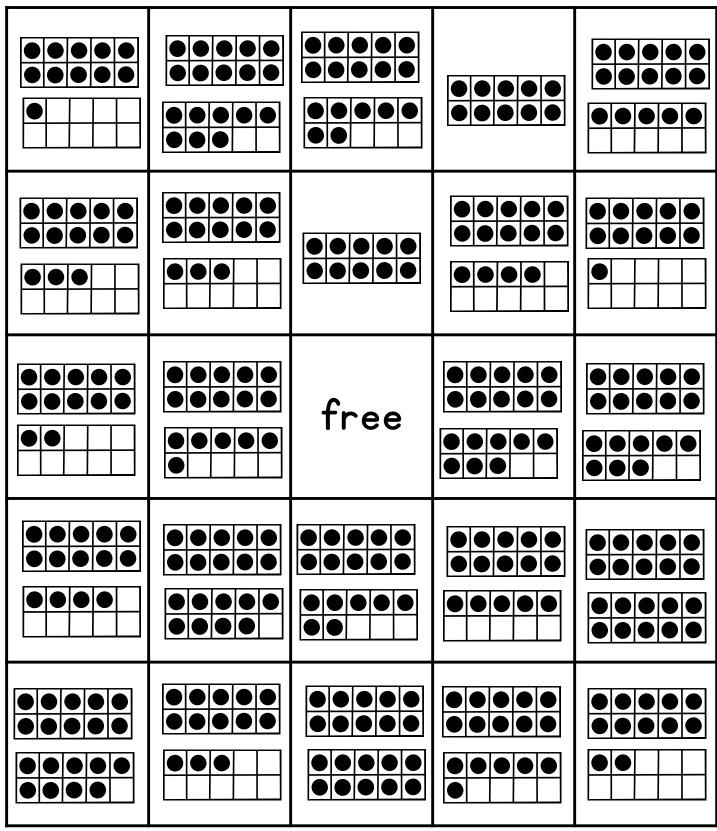

| 17 | free | 20 | 10 |  |
| 15                                          | 12 | 12   | 16 | 15 |  |
| 15<br>14                                    | 20 | q    | 17 |    |  |

| ©themeasuredmom.com <b>TEEN NUMBER BINGO</b> |    |      |    |           |  |
|----------------------------------------------|----|------|----|-----------|--|
|                                              | 15 | 16   | 12 | 16        |  |
| 17                                           | 13 | 20   |    | 17        |  |
| 12                                           | 15 | free | 14 | 10        |  |
| 19                                           |    |      |    |           |  |
| 15                                           |    | 13   | 18 | <b>Iq</b> |  |

## 10 Frames





















# Counting Hands

















©themeasuredmom.com

## **TEEN NUMBER BINGO**



©themeasuredmom.com

## **TEEN NUMBER BINGO**



## Tally Marks

| * * *                                 | TEEN NUMBER BINGO |          |      |     |          |  |
|---------------------------------------|-------------------|----------|------|-----|----------|--|
| * * *                                 | ₩₩                |          | ₩₩Ι  |     |          |  |
| r<br>r<br>r<br>r                      |                   | ╫╫║      | ₩₩₩  | ₩₩Ш | ╫╫       |  |
| •                                     | ╫╫╢               | ₩₩<br>₩1 | free |     | ╫╫       |  |
|                                       |                   |          |      | ₩₩  | ₩₩<br>₩₩ |  |
| $\star \star \star \star \star \star$ |