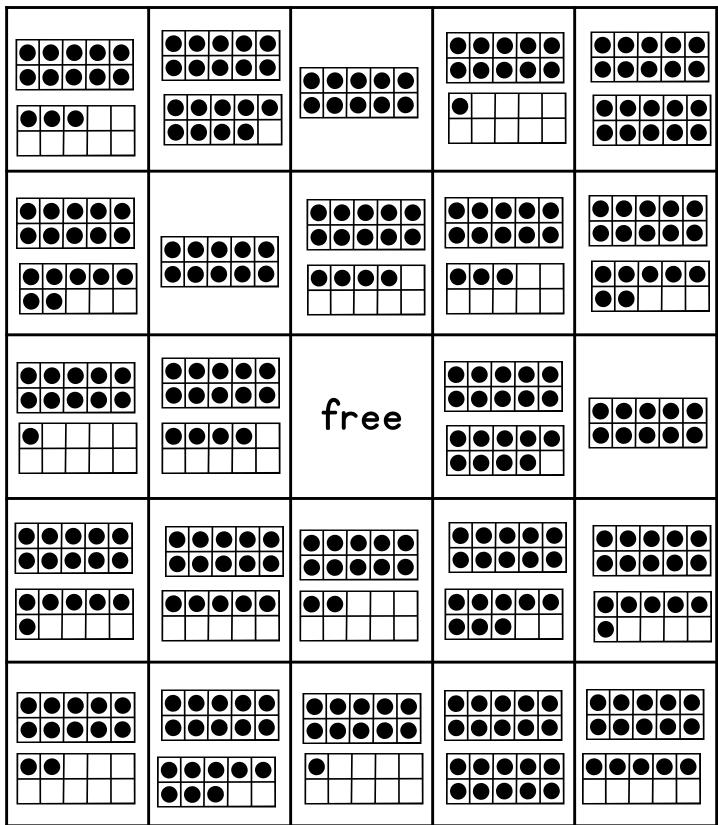

| 17 | free | 20 | 10 |  |
| 15                                          | 12 | 12   | 16 | 15 |  |
| 15<br>14                                    | 20 | q    | 17 |    |  |

| ©themeasuredmom.com <b>TEEN NUMBER BINGO</b> |    |      |    |           |  |
|----------------------------------------------|----|------|----|-----------|--|
|                                              | 15 | 16   | 12 | 16        |  |
| 17                                           | 13 | 20   |    | 17        |  |
| 12                                           | 15 | free | 14 | 10        |  |
| 19                                           |    |      |    |           |  |
| 15                                           |    | 13   | 18 | <b>Iq</b> |  |

## 10 Frames





















# Counting Hands

















©themeasuredmom.com

## **TEEN NUMBER BINGO**



©themeasuredmom.com

## **TEEN NUMBER BINGO**



## Tally Marks

| * * *                                 | TEEN NUMBER BINGO |          |      |     |          |  |
|---------------------------------------|-------------------|----------|------|-----|----------|--|
| * * *                                 | ₩₩                |          | ₩₩Ι  |     |          |  |
| r<br>r<br>r<br>r                      |                   | ╫╫║      | ₩₩₩  | ₩₩Ш | ╫╫       |  |
| •                                     | ╫╫╢               | ₩₩<br>₩1 | free |     | ╫╫       |  |
|                                       |                   |          |      | ₩₩  | ₩₩<br>₩₩ |  |
| $\star \star \star \star \star \star$ |