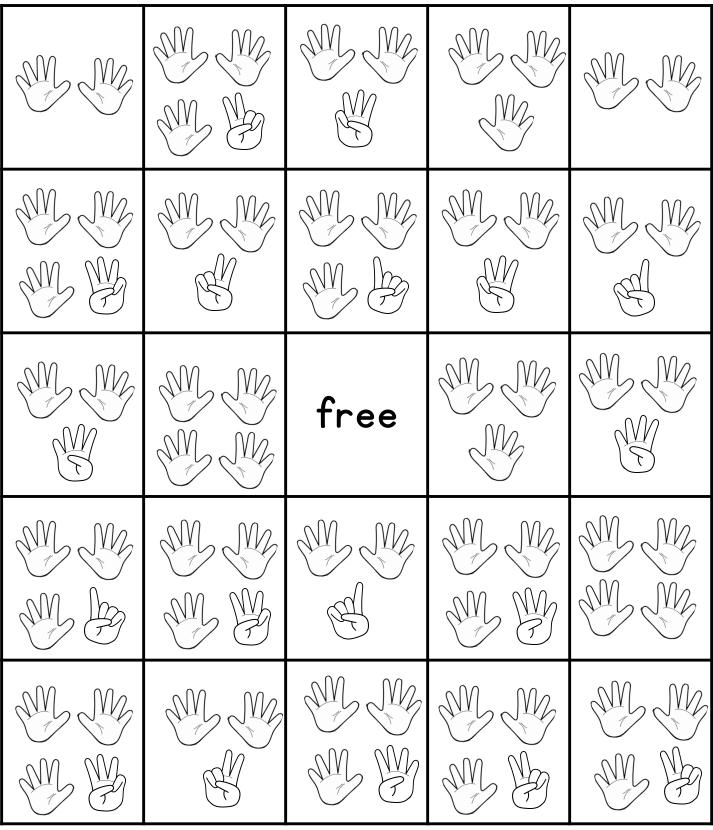

| 17 | free | 20 | 10 |  |
| 15                                          | 12 | 12   | 16 | 15 |  |
| 15<br>14                                    | 20 | q    | 17 |    |  |

| ©themeasuredmom.com <b>TEEN NUMBER BINGO</b> |    |      |    |           |  |
|----------------------------------------------|----|------|----|-----------|--|
|                                              | 15 | 16   | 12 | 16        |  |
| 17                                           | 13 | 20   |    | 17        |  |
| 12                                           | 15 | free | 14 | 10        |  |
| 19                                           |    |      |    |           |  |
| 15                                           |    | 13   | 18 | <b>Iq</b> |  |

## 10 Frames





















# Counting Hands

















©themeasuredmom.com

## **TEEN NUMBER BINGO**



©themeasuredmom.com

## **TEEN NUMBER BINGO**



## Tally Marks

| * * *                                 | TEEN NUMBER BINGO |          |      |     |          |  |
|---------------------------------------|-------------------|----------|------|-----|----------|--|
| * * *                                 | ₩₩                |          | ₩₩Ι  |     |          |  |
| r<br>r<br>r<br>r                      |                   | ╫╫║      | ₩₩₩  | ₩₩Ш | ╫╫       |  |
| •                                     | ╫╫╢               | ₩₩<br>₩1 | free |     | ╫╫       |  |
|                                       |                   |          |      | ₩₩  | ₩₩<br>₩₩ |  |
| $\star \star \star \star \star \star$ |                   |