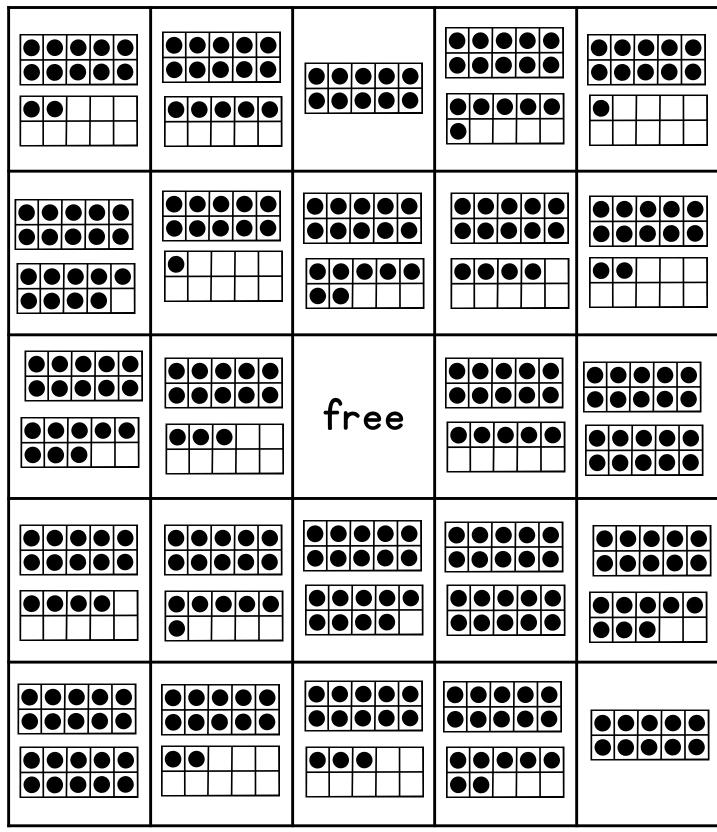

| 17 | free | 20 | 10 |  |
| 15                                          | 12 | 12   | 16 | 15 |  |
| 15<br>14                                    | 20 | q    | 17 |    |  |

| ©themeasuredmom.com <b>TEEN NUMBER BINGO</b> |    |      |    |           |  |
|----------------------------------------------|----|------|----|-----------|--|
|                                              | 15 | 16   | 12 | 16        |  |
| 17                                           | 13 | 20   |    | 17        |  |
| 12                                           | 15 | free | 14 | 10        |  |
| 19                                           |    |      |    |           |  |
| 15                                           |    | 13   | 18 | <b>Iq</b> |  |

## 10 Frames





















# Counting Hands

















©themeasuredmom.com

## **TEEN NUMBER BINGO**



©themeasuredmom.com

## **TEEN NUMBER BINGO**



## Tally Marks

| * * *                                 | TEEN NUMBER BINGO |          |      |     |          |  |
|---------------------------------------|-------------------|----------|------|-----|----------|--|
| * * *                                 | ₩₩                |          | ₩₩Ι  |     |          |  |
| r<br>r<br>r<br>r                      |                   | ╫╫║      | ₩₩₩  | ₩₩Ш | ╫╫       |  |
| •                                     | ╫╫╢               | ₩₩<br>₩1 | free |     | ╫╫       |  |
|                                       |                   |          |      | ₩₩  | ₩₩<br>₩₩ |  |
| $\star \star \star \star \star \star$ |