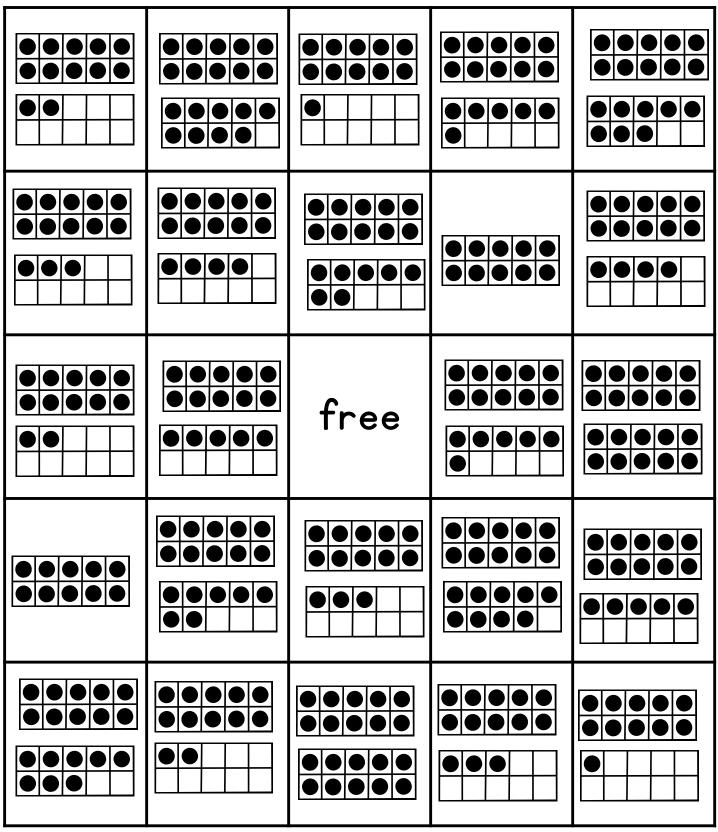

| 17 | free | 20 | 10 |  |
| 15                                          | 12 | 12   | 16 | 15 |  |
| 15<br>14                                    | 20 | q    | 17 |    |  |

| ©themeasuredmom.com <b>TEEN NUMBER BINGO</b> |    |      |    |           |  |
|----------------------------------------------|----|------|----|-----------|--|
|                                              | 15 | 16   | 12 | 16        |  |
| 17                                           | 13 | 20   |    | 17        |  |
| 12                                           | 15 | free | 14 | 10        |  |
| 19                                           |    |      |    |           |  |
| 15                                           |    | 13   | 18 | <b>Iq</b> |  |

## 10 Frames





















# Counting Hands

















©themeasuredmom.com

## **TEEN NUMBER BINGO**



©themeasuredmom.com

## **TEEN NUMBER BINGO**



## Tally Marks

| * * *                                 | TEEN NUMBER BINGO |          |      |     |          |  |
|---------------------------------------|-------------------|----------|------|-----|----------|--|
| * * *                                 | ₩₩                |          | ₩₩Ι  |     |          |  |
| r<br>r<br>r<br>r                      |                   | ╫╫║      | ₩₩₩  | ₩₩Ш | ╫╫       |  |
| •                                     | ╫╫╢               | ₩₩<br>₩1 | free |     | ╫╫       |  |
|                                       |                   |          |      | ₩₩  | ₩₩<br>₩₩ |  |
| $\star \star \star \star \star \star