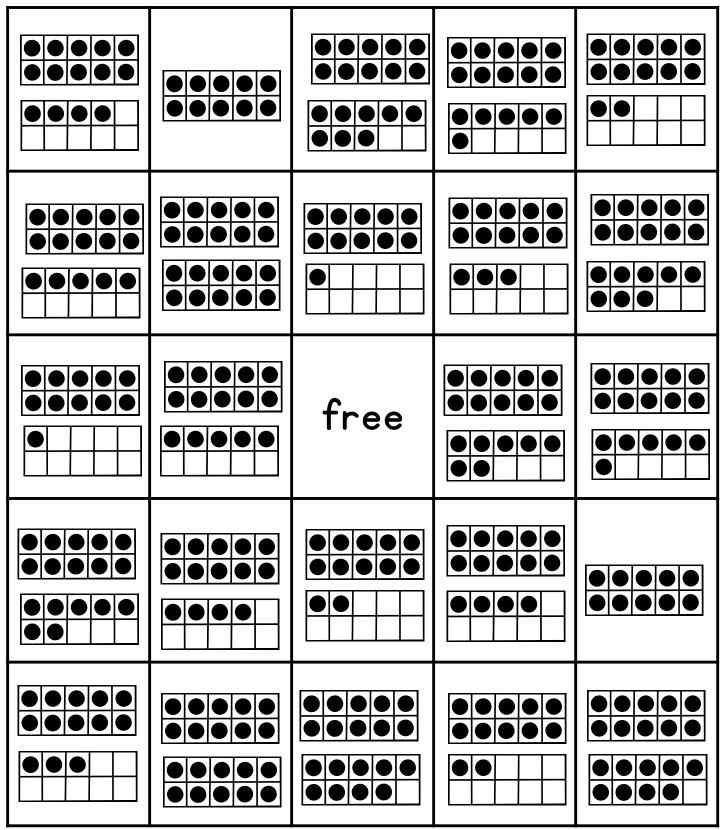

| 17 | free | 20 | 10 |  |
| 15                                          | 12 | 12   | 16 | 15 |  |
| 15<br>14                                    | 20 | q    | 17 |    |  |

| ©themeasuredmom.com <b>TEEN NUMBER BINGO</b> |    |      |    |           |  |
|----------------------------------------------|----|------|----|-----------|--|
|                                              | 15 | 16   | 12 | 16        |  |
| 17                                           | 13 | 20   |    | 17        |  |
| 12                                           | 15 | free | 14 | 10        |  |
| 19                                           |    |      |    |           |  |
| 15                                           |    | 13   | 18 | <b>Iq</b> |  |

## 10 Frames





















# Counting Hands

















©themeasuredmom.com

## **TEEN NUMBER BINGO**



©themeasuredmom.com

## **TEEN NUMBER BINGO**



## Tally Marks

| * * *                                 | TEEN NUMBER BINGO |          |      |     |          |  |
|---------------------------------------|-------------------|----------|------|-----|----------|--|
| * * *                                 | ₩₩                |          | ₩₩Ι  |     |          |  |
| r<br>r<br>r<br>r                      |                   | ╫╫║      | ₩₩₩  | ₩₩Ш | ╫╫       |  |
| •                                     | ╫╫╢               | ₩₩<br>₩1 | free |     | ╫╫       |  |
|                                       |                   |          |      | ₩₩  | ₩₩<br>₩₩ |  |
| $\star \star \star \star \star \star$ |