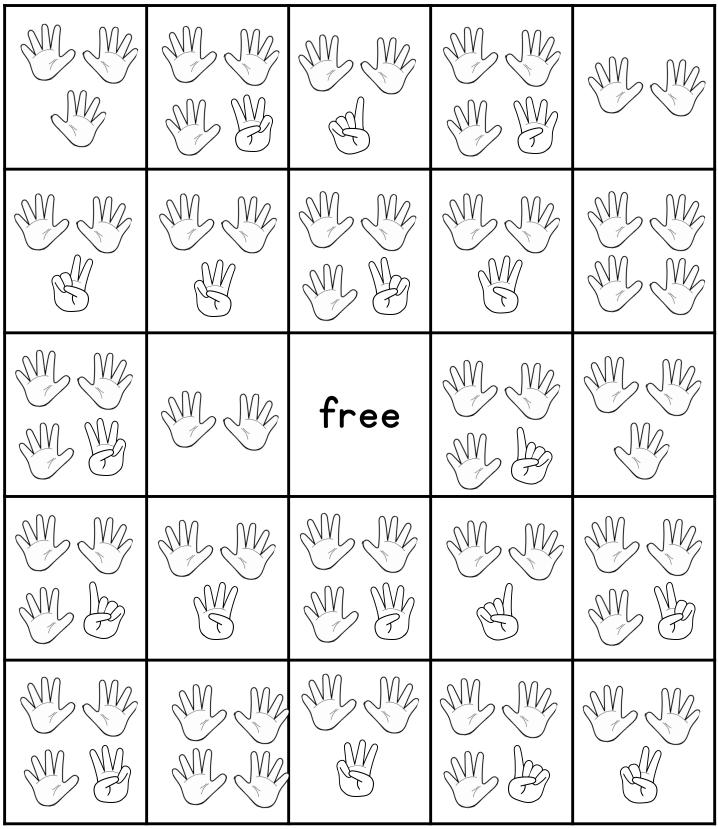

| 17 | free | 20 | 10 |  |
| 15                                          | 12 | 12   | 16 | 15 |  |
| 15<br>14                                    | 20 | q    | 17 |    |  |

| ©themeasuredmom.com <b>TEEN NUMBER BINGO</b> |    |      |    |           |  |
|----------------------------------------------|----|------|----|-----------|--|
|                                              | 15 | 16   | 12 | 16        |  |
| 17                                           | 13 | 20   |    | 17        |  |
| 12                                           | 15 | free | 14 | 10        |  |
| 19                                           |    |      |    |           |  |
| 15                                           |    | 13   | 18 | <b>Iq</b> |  |

## 10 Frames





















# Counting Hands

















©themeasuredmom.com

## **TEEN NUMBER BINGO**



©themeasuredmom.com

## **TEEN NUMBER BINGO**



## Tally Marks

| * * *                                 | TEEN NUMBER BINGO |          |      |     |          |  |
|---------------------------------------|-------------------|----------|------|-----|----------|--|
| * * *                                 | ₩₩                |          | ₩₩Ι  |     |          |  |
| r<br>r<br>r<br>r                      |                   | ╫╫║      | ₩₩₩  | ₩₩Ш | ╫╫       |  |
| •                                     | ╫╫╢               | ₩₩<br>₩1 | free |     | ╫╫       |  |
|                                       |                   |          |      | ₩₩  | ₩₩<br>₩₩ |  |
| $\star \star \star \star \star \star$ |                   |          |