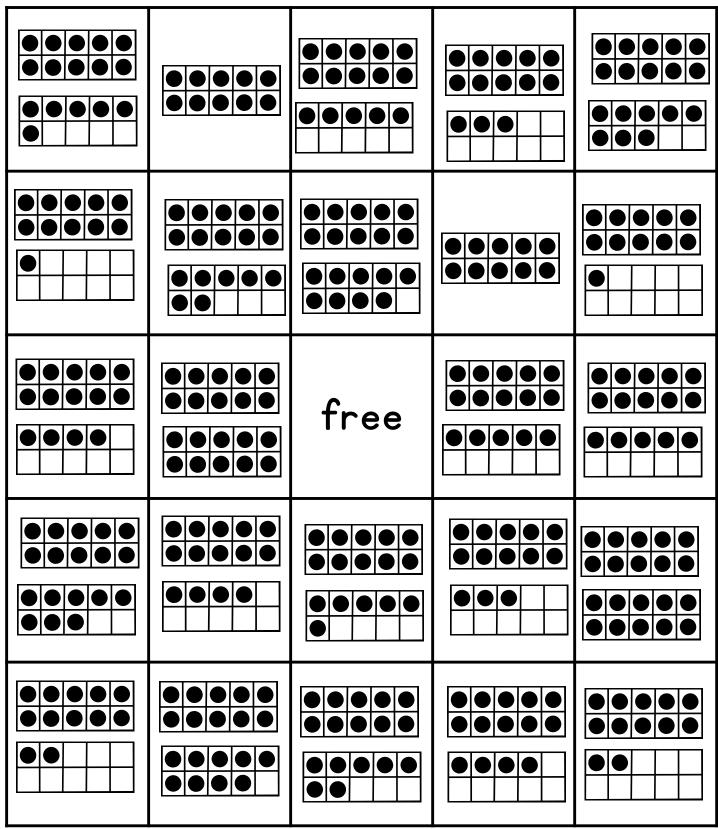

| 17 | free | 20 | 10 |  |
| 15                                          | 12 | 12   | 16 | 15 |  |
| 15<br>14                                    | 20 | q    | 17 |    |  |

| ©themeasuredmom.com <b>TEEN NUMBER BINGO</b> |    |      |    |           |  |
|----------------------------------------------|----|------|----|-----------|--|
|                                              | 15 | 16   | 12 | 16        |  |
| 17                                           | 13 | 20   |    | 17        |  |
| 12                                           | 15 | free | 14 | 10        |  |
| 19                                           |    |      |    |           |  |
| 15                                           |    | 13   | 18 | <b>Iq</b> |  |

## 10 Frames





















# Counting Hands

















©themeasuredmom.com

## **TEEN NUMBER BINGO**



©themeasuredmom.com

## **TEEN NUMBER BINGO**



## Tally Marks

| * * *                                 | TEEN NUMBER BINGO |          |      |     |          |  |
|---------------------------------------|-------------------|----------|------|-----|----------|--|
| * * *                                 | ₩₩                |          | ₩₩Ι  |     |          |  |
| r<br>r<br>r<br>r                      |                   | ╫╫║      | ₩₩₩  | ₩₩Ш | ╫╫       |  |
| •                                     | ╫╫╢               | ₩₩<br>₩1 | free |     | ╫╫       |  |
|                                       |                   |          |      | ₩₩  | ₩₩<br>₩₩ |  |
| $\star \star \star \star \star